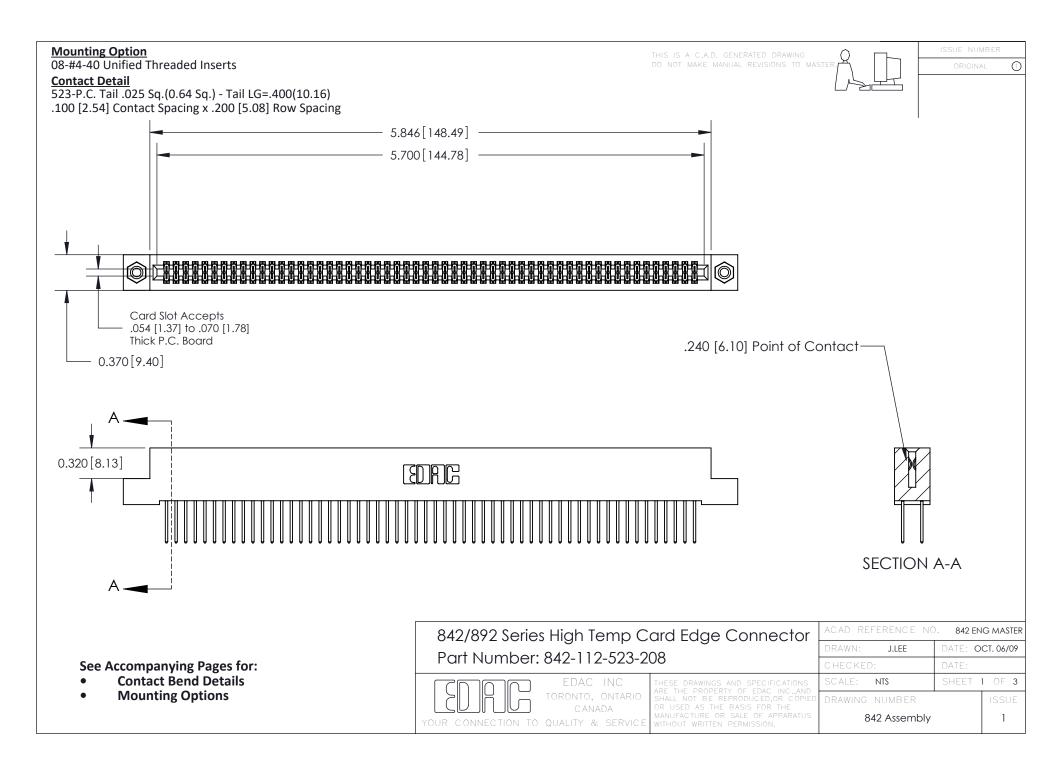

THIS IS A C.A.D. GENERATED DRAWING DO NOT MAKE MANUAL REVISIONS TO MASTER

ORIGINAL (1)



| 842/892 Series High Temp Card Edge Connector<br>Contact Bend Detail |                                                                                                 | ACAD REFERENCE NO. 842 ENG MASTER |             |                  |        |
|---------------------------------------------------------------------|-------------------------------------------------------------------------------------------------|-----------------------------------|-------------|------------------|--------|
|                                                                     |                                                                                                 | DRAWN:                            | J.LEE