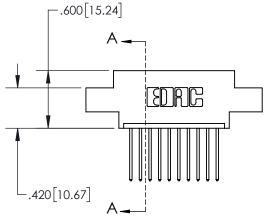

845/895 SERIES HIGH TEMP CARD EDGE CONNECTOR PART NUMBER: 845-010-540-602

YOUR CONNECTION TO QUALITY & SERVICE

CANADA

1:1 SHEET 1 OF 2 845-ENG-MASTER

DRAWN: R.STA.MONICA

845-ENG-MASTER

DATE:MAY.16/2017

| • | INSULATOR MATERIAL: THERMOPLASTIC, UL 94V-0                                                                                                                                                                                                                                                                                                                                                                                                                                                                                                                                                                                                                                                                                                                                                                                                                                                                                                                                                                                                                                                                                                                                                                                                                                                                                                                                                                                                                                                                                                                                                                                                                                                                                                                                                                                                                                                                                                                                                                                                                                                                                   |
|---|-------------------------------------------------------------------------------------------------------------------------------------------------------------------------------------------------------------------------------------------------------------------------------------------------------------------------------------------------------------------------------------------------------------------------------------------------------------------------------------------------------------------------------------------------------------------------------------------------------------------------------------------------------------------------------------------------------------------------------------------------------------------------------------------------------------------------------------------------------------------------------------------------------------------------------------------------------------------------------------------------------------------------------------------------------------------------------------------------------------------------------------------------------------------------------------------------------------------------------------------------------------------------------------------------------------------------------------------------------------------------------------------------------------------------------------------------------------------------------------------------------------------------------------------------------------------------------------------------------------------------------------------------------------------------------------------------------------------------------------------------------------------------------------------------------------------------------------------------------------------------------------------------------------------------------------------------------------------------------------------------------------------------------------------------------------------------------------------------------------------------------|
|   | 11 100 EX TOTAL TOTAL THE REPORT OF THE CONTROL OF |