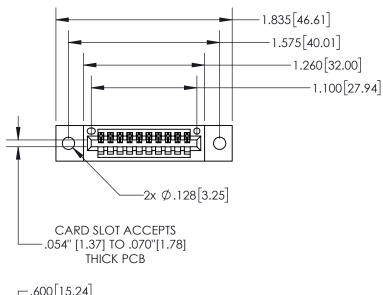

845/895 SERIES HIGH TEMP CARD EDGE CONNECTOR PART NUMBER: 845-010-540-602

YOUR CONNECTION TO QUALITY & SERVICE

CANADA

1:1 SHEET 1 OF 2 845-ENG-MASTER

DRAWN: R.STA.MONICA

845-ENG-MASTER

DATE:MAY.16/2017

| • | INSULATOR MATERIAL: THERMOPLASTIC, UL 94V-0                                                                                                                                                                                                                                                                                                                                                                                                                                                                                                                                                                                                                                                                                                                                                                                                                                                                                                                                                                                                                                                                                                                                                                                                                                                                                                                                                                                                                                                                                                                                                                                                                                                                                                                                                                                                                                                                                                                                                                                                                                                                                   |
|---|-------------------------------------------------------------------------------------------------------------------------------------------------------------------------------------------------------------------------------------------------------------------------------------------------------------------------------------------------------------------------------------------------------------------------------------------------------------------------------------------------------------------------------------------------------------------------------------------------------------------------------------------------------------------------------------------------------------------------------------------------------------------------------------------------------------------------------------------------------------------------------------------------------------------------------------------------------------------------------------------------------------------------------------------------------------------------------------------------------------------------------------------------------------------------------------------------------------------------------------------------------------------------------------------------------------------------------------------------------------------------------------------------------------------------------------------------------------------------------------------------------------------------------------------------------------------------------------------------------------------------------------------------------------------------------------------------------------------------------------------------------------------------------------------------------------------------------------------------------------------------------------------------------------------------------------------------------------------------------------------------------------------------------------------------------------------------------------------------------------------------------|
|   | 11 100 EX TOTAL TOTAL THE REPORT OF THE CONTROL OF |