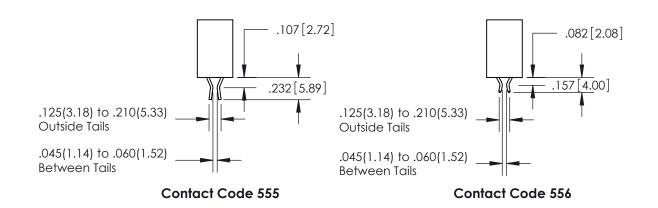

## 845/895 SERIES HIGH TEMP CARD EDGE CONNECTOR CONTACT CODE 555,556,558,559,560 DIMENSIONS

YOUR CONNECTION TO QUALITY & SERVICE

Contact Code 559

|   | ACAD REFERENCE NO   | . 845-ENG-MASTER |
|---|---------------------|------------------|
|   | DRAWN: R.STA.MONICA | DATE:MAY.16/2017 |
|   | CHECKED:            | DATE:            |
|   | SCALE: 1:1          | SHEET 2 OF 2     |
| D | DRAWING NUMBER      | ISSUE            |