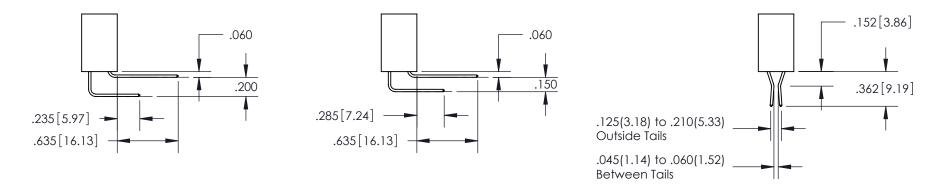

**Contact Code 558** 

CONTACT MATERIAL; COPPER ALLOY CONTACT PLATING: GOLD ON THE MATING AREA, TIN PLATING ON THE CONTACT TAILS, NICKEL UNDERPLATE

Contact Code 560

845-ENG-MASTER