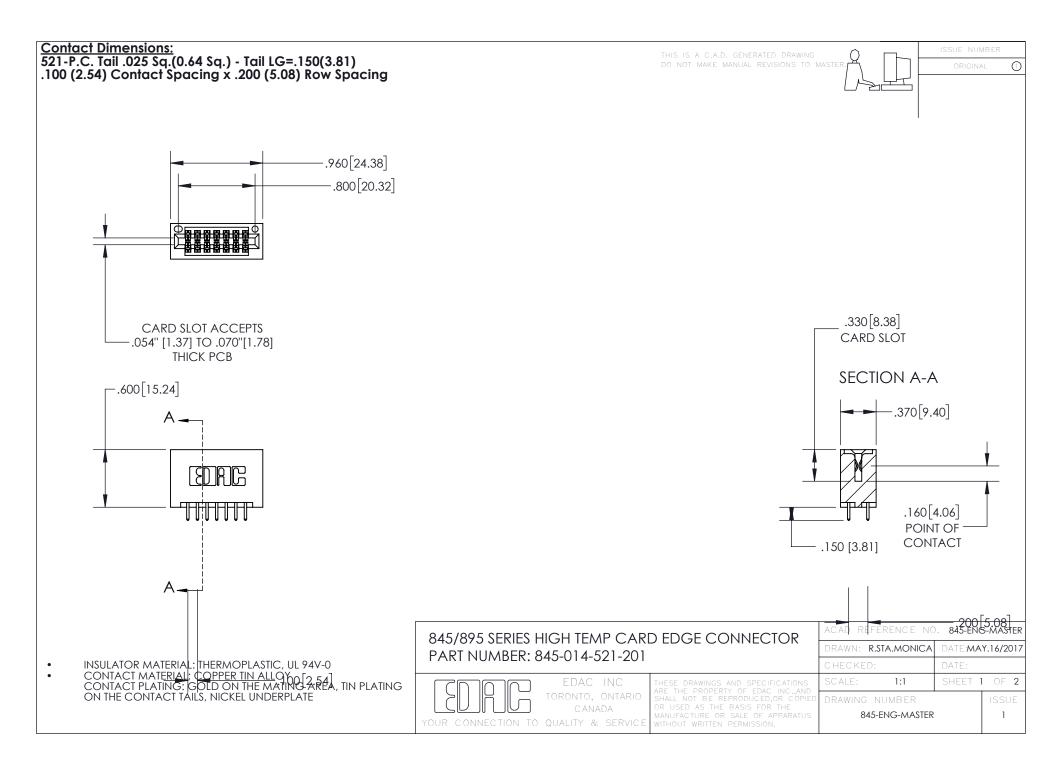

- INSULATOR MATERIAL: THERMOPLASTIC POLYESTER, UL 94V-0 DAP MATERIAL AVAILABLE UPON REQUEST
- CONTACT MATERIAL; COPPER ALLOY

CONTACT PLATING: GOLD ON THE MATING AREA, TIN PLATING ON THE CONTACT TAILS, NICKEL UNDERPLATE

## 845/895 SERIES HIGH TEMP CARD EDGE CONNECTOR CONTACT CODE 555,556,558,559,560 DIMENSIONS

YOUR CONNECTION TO QUALITY & SERVICE

|   | ACAD REFERENCE NO. 845-ENG-MASTER |                          |
|---|-----------------------------------|--------------------------|
|   | DRAWN: R.STA.MONICA               | DATE: <b>MAY.16/2017</b> |
|   | CHECKED:                          | DATE:                    |
|   | SCALE: 1:1                        | SHEET 2 OF 2             |
| D | DRAWING NUMBER                    | ISSUE                    |

845-ENG-MASTER