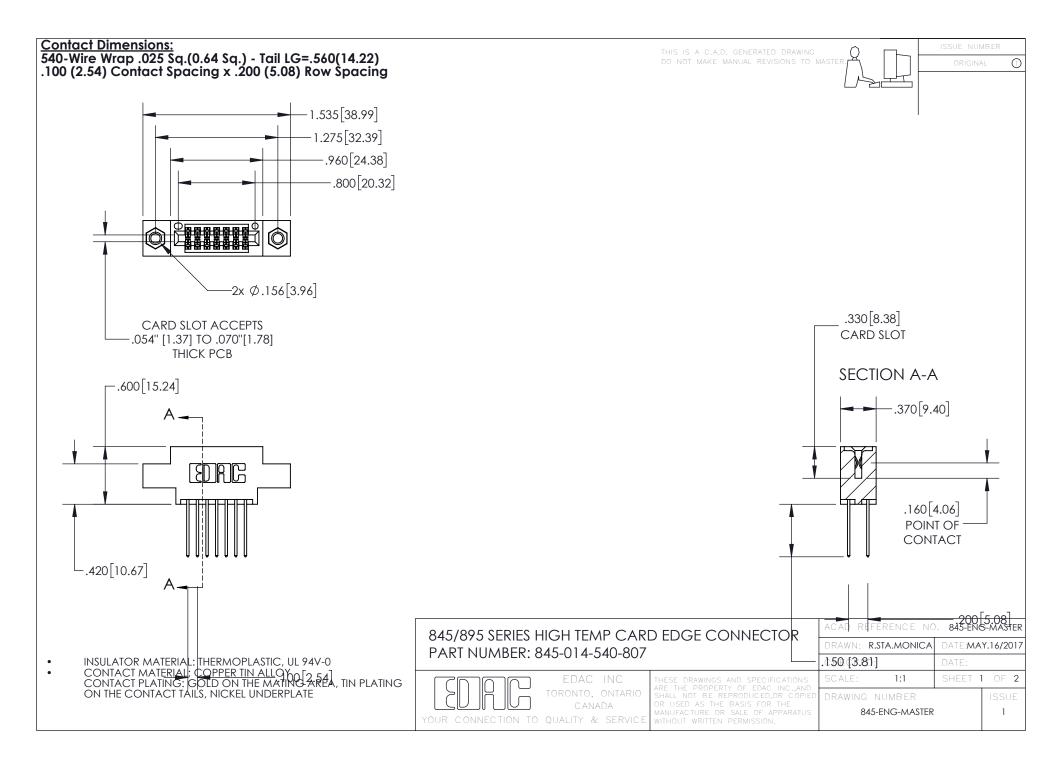

- INSULATOR MATERIAL: THERMOPLASTIC POLYESTER, UL 94V-0 DAP MATERIAL AVAILABLE UPON REQUEST
- CONTACT MATERIAL; COPPER ALLOY

CONTACT PLATING: GOLD ON THE MATING AREA, TIN PLATING ON THE CONTACT TAILS, NICKEL UNDERPLATE