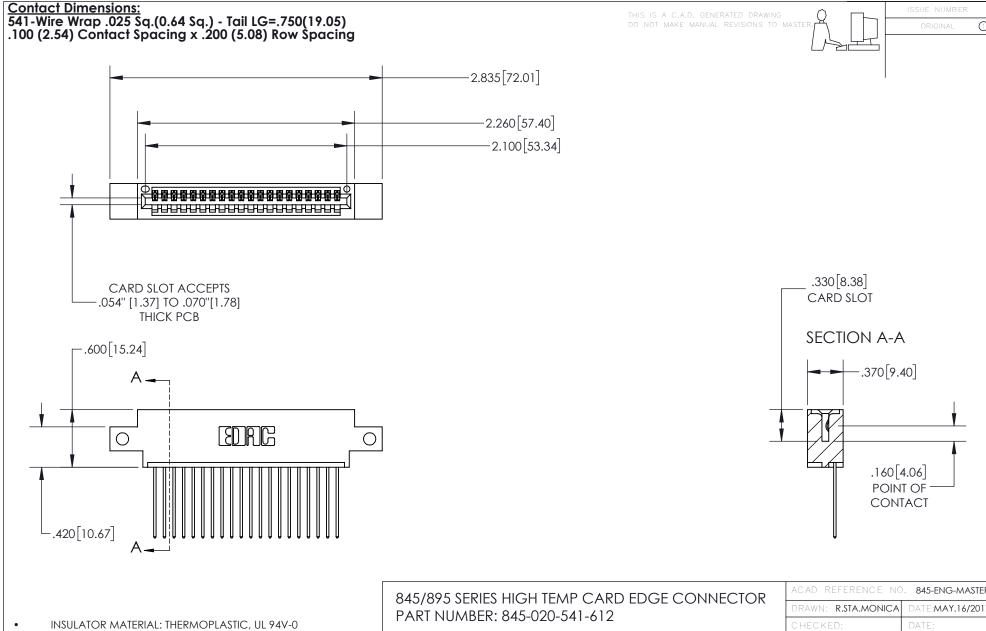

## 845/895 SERIES HIGH TEMP CARD EDGE CONNECTOR CONTACT CODE 555,556,558,559,560 DIMENSIONS

YOUR CONNECTION TO QUALITY & SERVICE

Contact Code 559

|   | ACAD REFERENCE NO   | . 845-ENG-MASTER |
|---|---------------------|------------------|
|   | DRAWN: R.STA.MONICA | DATE:MAY.16/2017 |
|   | CHECKED:            | DATE:            |
|   | SCALE: 1:1          | SHEET 2 OF 2     |
| D | DRAWING NUMBER      | ISSUE            |