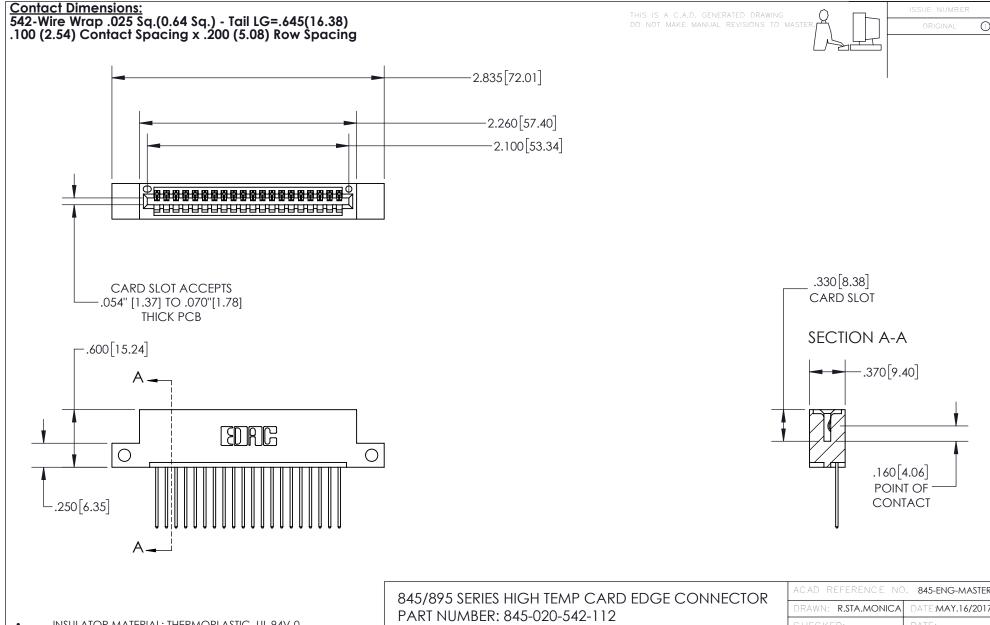

INSULATOR MATERIAL: THERMOPLASTIC, UL 94V-0

CONTACT MATERIAL; COPPER TIN ALLOY
CONTACT PLATING: GOLD ON THE MATING AREA, TIN PLATING
ON THE CONTACT TAILS, NICKEL UNDERPLATE

| <br> | <br> |
|------|------|