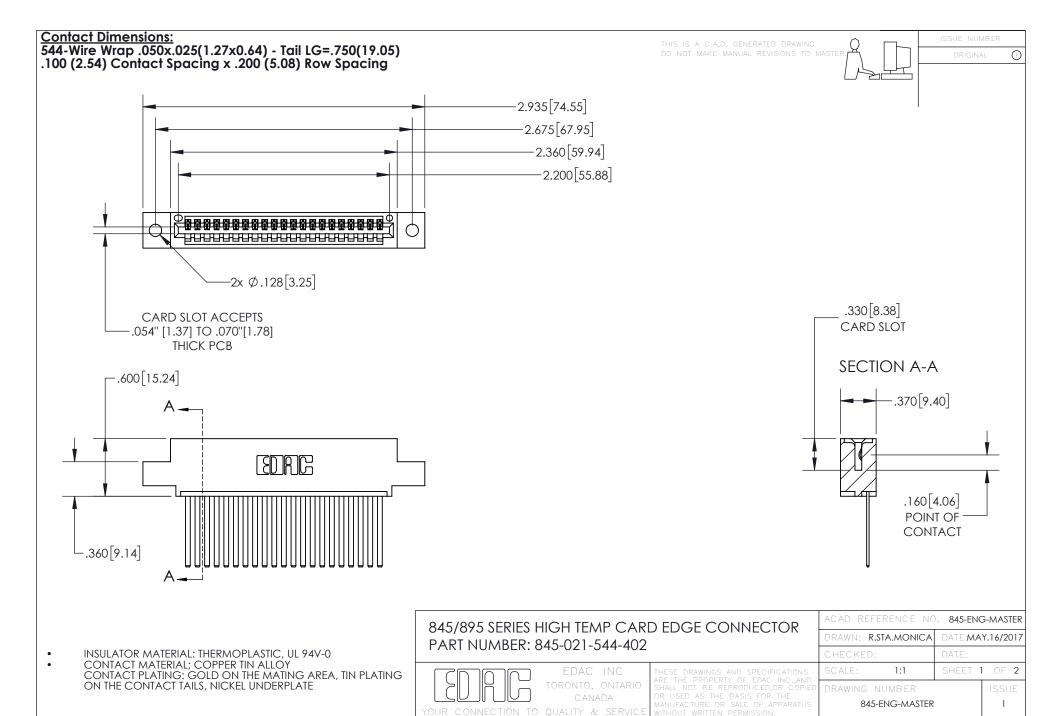

INSULATOR MATERIAL: THERMOPLASTIC POLYESTER, UL 94V-0

DAP MATERIAL AVAILABLE UPON REQUEST

**Contact Code 558** 

CONTACT MATERIAL; COPPER ALLOY CONTACT PLATING: GOLD ON THE MATING AREA, TIN PLATING ON THE CONTACT TAILS, NICKEL UNDERPLATE

## 845/895 SERIES HIGH TEMP CARD EDGE CONNECTOR CONTACT CODE 555,556,558,559,560 DIMENSIONS

YOUR CONNECTION TO QUALITY & SERVICE

Contact Code 559

|   | ACAD REFERENCE NO. 845-ENG-MASTER |                  |
|---|-----------------------------------|------------------|
|   | DRAWN: R.STA.MONICA               | DATE:MAY.16/2017 |
|   | CHECKED:                          | DATE:            |
|   | SCALE: 1:1                        | SHEET 2 OF 2     |
| D | DRAWING NUMBER                    | ISSUE            |

Contact Code 560

845-ENG-MASTER