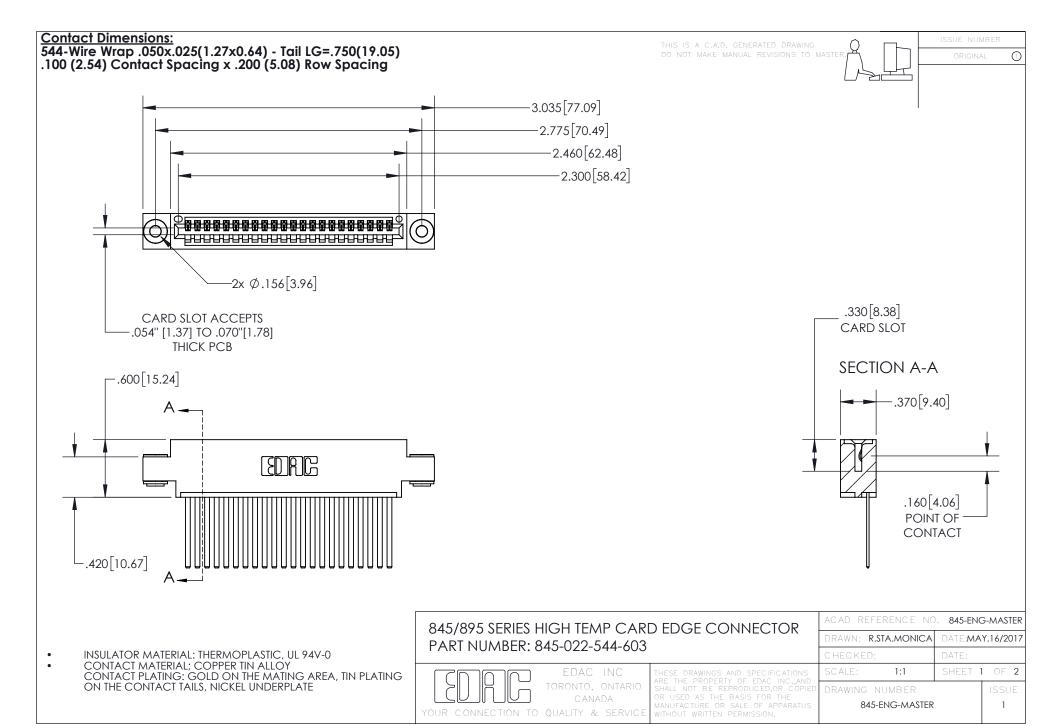

- INSULATOR MATERIAL: THERMOPLASTIC POLYESTER, UL 94V-0 DAP MATERIAL AVAILABLE UPON REQUEST
- CONTACT MATERIAL; COPPER ALLOY

CONTACT PLATING: GOLD ON THE MATING AREA, TIN PLATING ON THE CONTACT TAILS, NICKEL UNDERPLATE

## 845/895 SERIES HIGH TEMP CARD EDGE CONNECTOR CONTACT CODE 555,556,558,559,560 DIMENSIONS

YOUR CONNECTION TO QUALITY & SERVICE

|   | ACAD REFERENCE NO. 845-ENG-MASTER |                  |
|---|-----------------------------------|------------------|
|   | DRAWN: R.STA.MONICA               | DATE:MAY.16/2017 |
|   | CHECKED:                          | DATE:            |
| D | SCALE: 1:1                        | SHEET 2 OF 2     |
|   | DRAWING NUMBER                    | ISSUE            |

845-ENG-MASTER