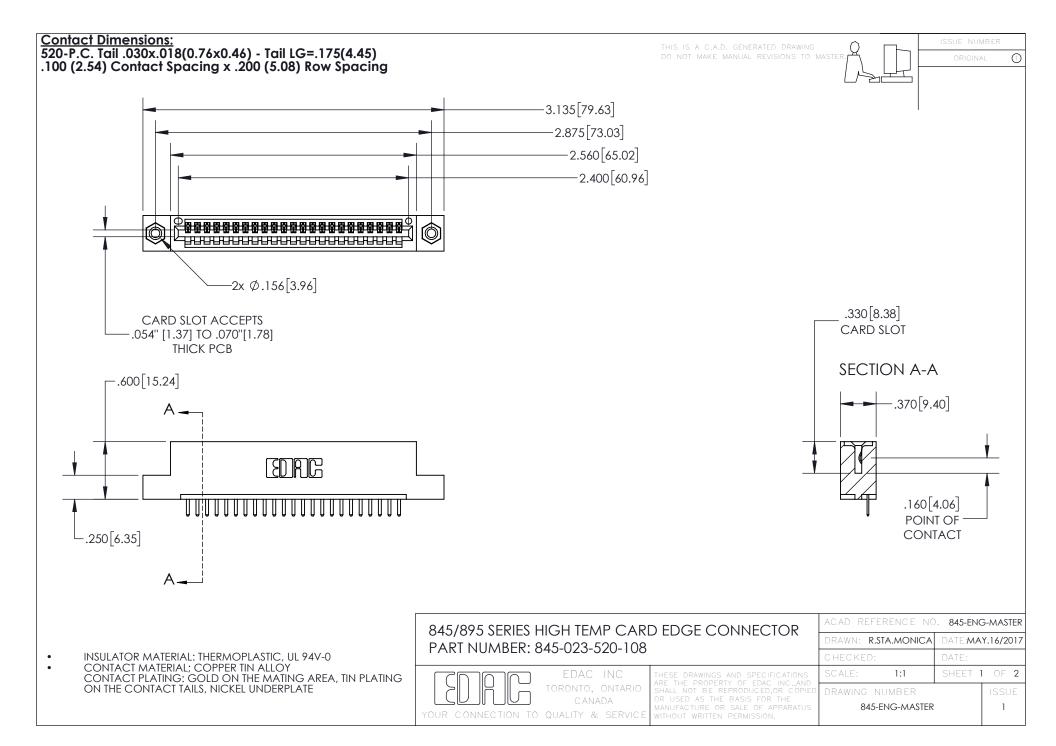

## 845/895 SERIES HIGH TEMP CARD EDGE CONNECTOR CONTACT CODE 555,556,558,559,560 DIMENSIONS

YOUR CONNECTION TO QUALITY & SERVICE

|   | ACAD REFERENCE NO. 845-ENG-MASTER |                  |
|---|-----------------------------------|------------------|
|   | DRAWN: R.STA.MONICA               | DATE:MAY.16/2017 |
|   | CHECKED:                          | DATE:            |
| D | SCALE: 1:1                        | SHEET 2 OF 2     |
|   | DRAWING NUMBER                    | ISSUE            |

845-ENG-MASTER