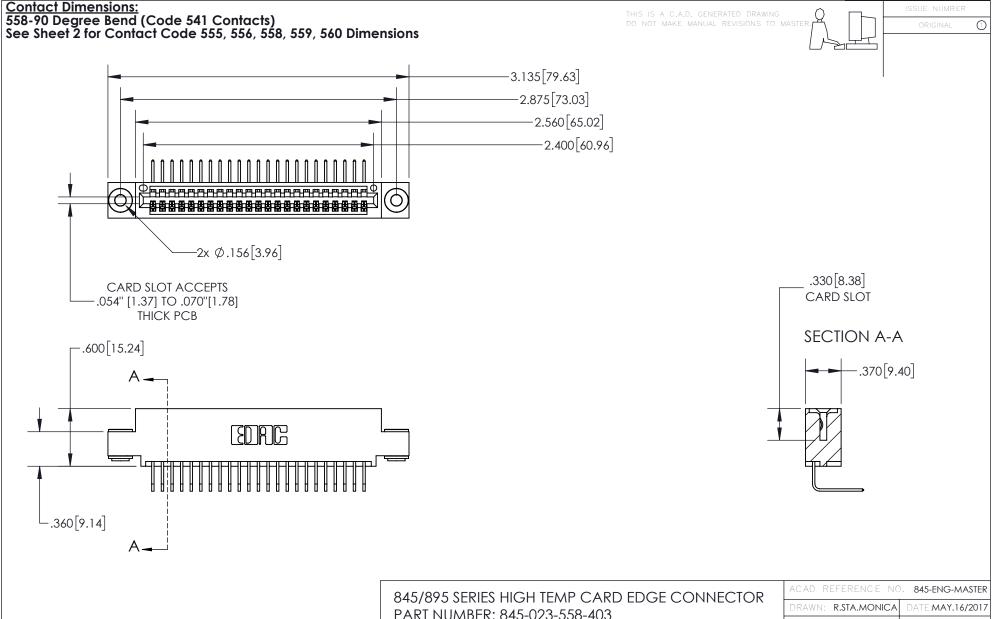

INSULATOR MATERIAL: THERMOPLASTIC, UL 94V-0 CONTACT MATERIAL; COPPER TIN ALLOY
CONTACT PLATING: GOLD ON THE MATING AREA, TIN PLATING
ON THE CONTACT TAILS, NICKEL UNDERPLATE PART NUMBER: 845-023-558-403