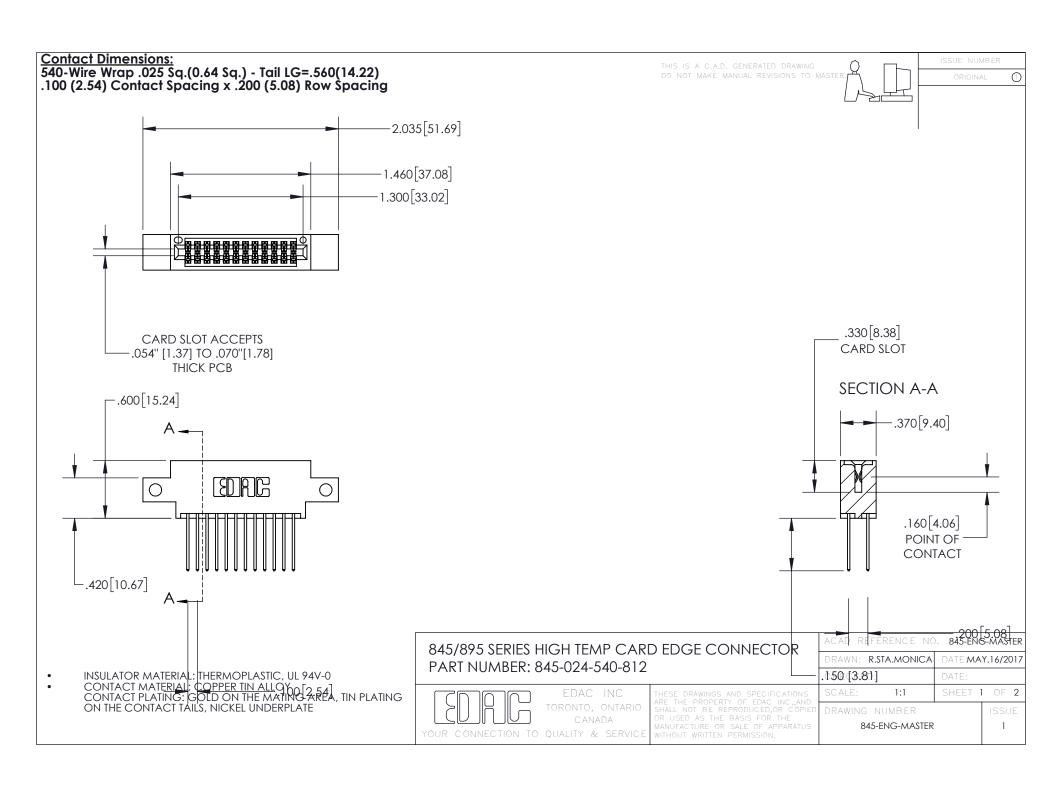

- INSULATOR MATERIAL: THERMOPLASTIC POLYESTER, UL 94V-0 DAP MATERIAL AVAILABLE UPON REQUEST
- CONTACT MATERIAL; COPPER ALLOY

CONTACT PLATING: GOLD ON THE MATING AREA, TIN PLATING ON THE CONTACT TAILS, NICKEL UNDERPLATE