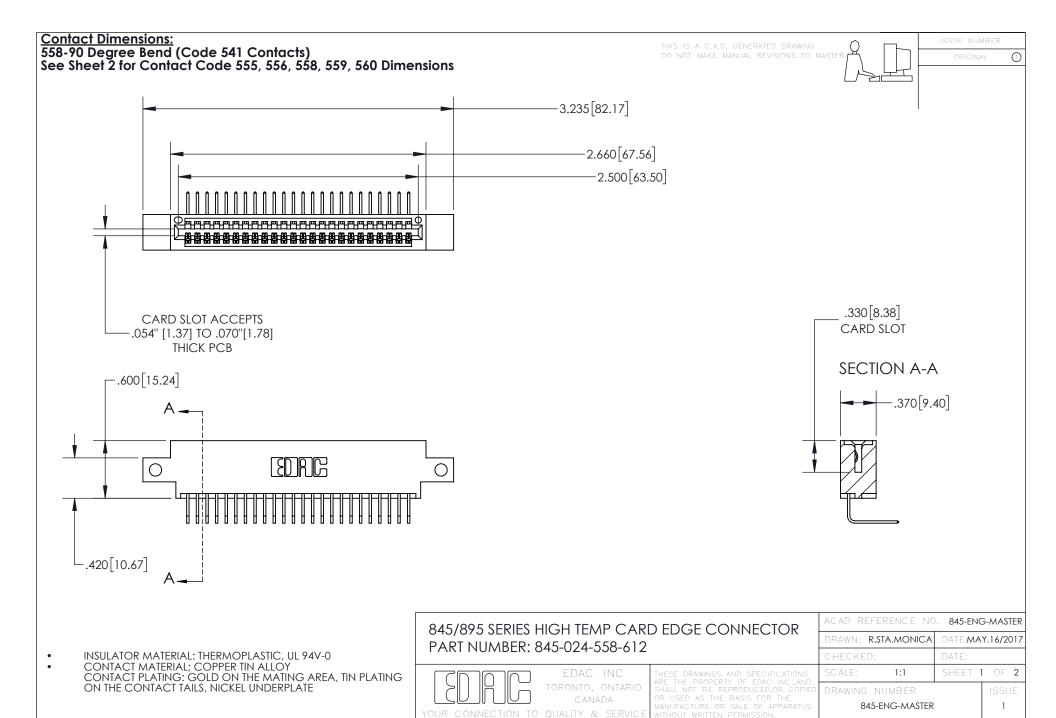

- INSULATOR MATERIAL: THERMOPLASTIC POLYESTER, UL 94V-0 DAP MATERIAL AVAILABLE UPON REQUEST
- CONTACT MATERIAL; COPPER ALLOY

CONTACT PLATING: GOLD ON THE MATING AREA, TIN PLATING ON THE CONTACT TAILS, NICKEL UNDERPLATE