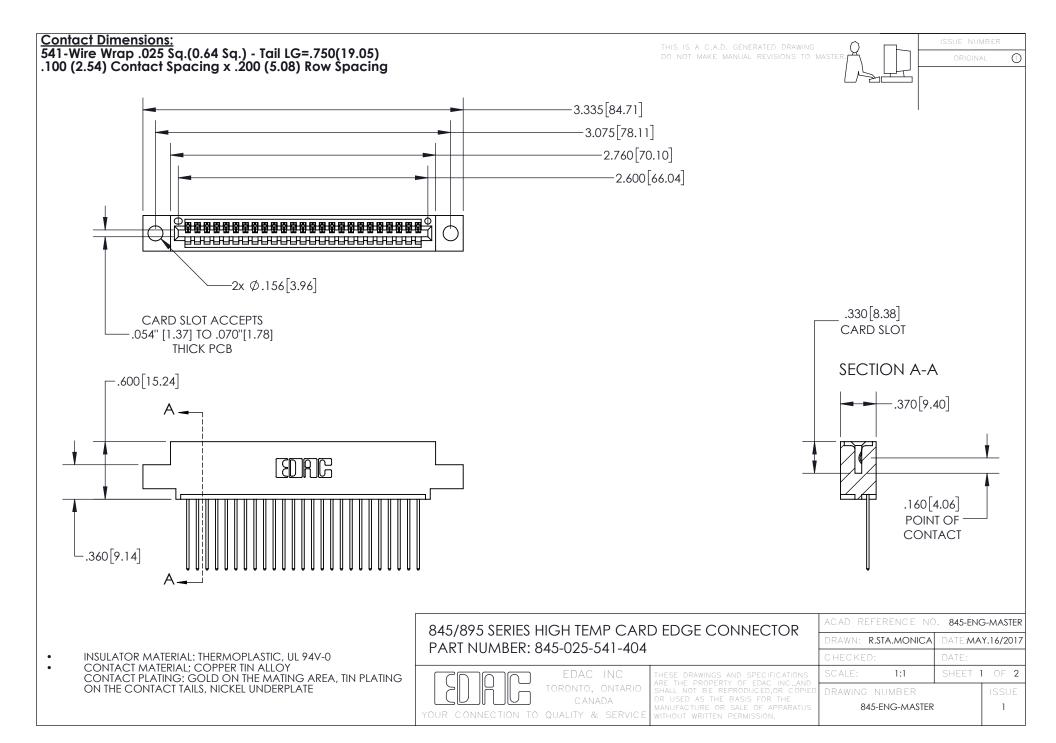

- INSULATOR MATERIAL: THERMOPLASTIC POLYESTER, UL 94V-0 DAP MATERIAL AVAILABLE UPON REQUEST
- CONTACT MATERIAL; COPPER ALLOY

CONTACT PLATING: GOLD ON THE MATING AREA, TIN PLATING ON THE CONTACT TAILS, NICKEL UNDERPLATE