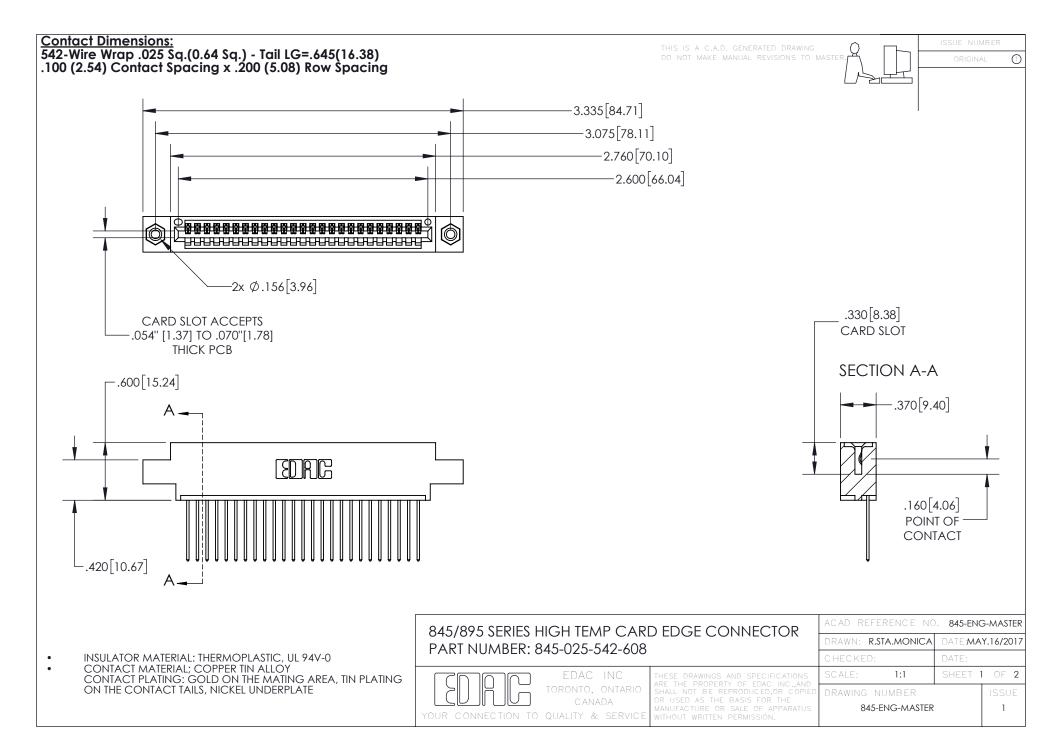

- INSULATOR MATERIAL: THERMOPLASTIC POLYESTER, UL 94V-0 DAP MATERIAL AVAILABLE UPON REQUEST
- CONTACT MATERIAL; COPPER ALLOY

CONTACT PLATING: GOLD ON THE MATING AREA, TIN PLATING ON THE CONTACT TAILS, NICKEL UNDERPLATE