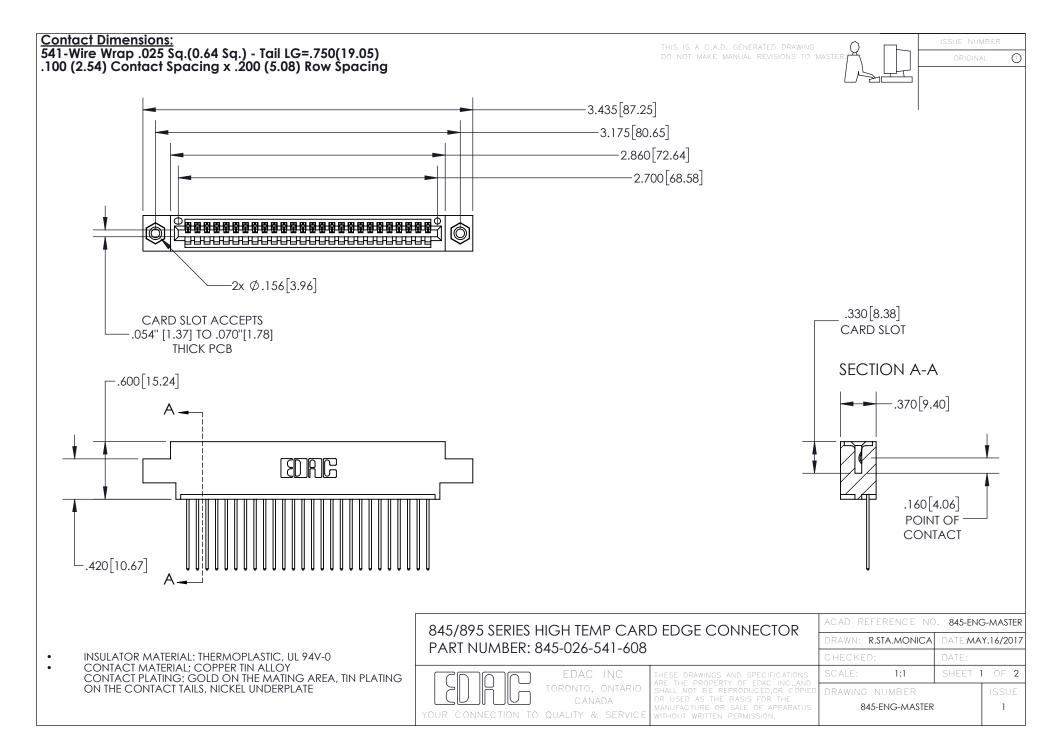

- INSULATOR MATERIAL: THERMOPLASTIC POLYESTER, UL 94V-0 DAP MATERIAL AVAILABLE UPON REQUEST
- CONTACT MATERIAL; COPPER ALLOY

CONTACT PLATING: GOLD ON THE MATING AREA, TIN PLATING ON THE CONTACT TAILS, NICKEL UNDERPLATE

## 845/895 SERIES HIGH TEMP CARD EDGE CONNECTOR CONTACT CODE 555,556,558,559,560 DIMENSIONS

YOUR CONNECTION TO QUALITY & SERVICE

|   | ACAD REFERENCE NO. 845-ENG-MASTER |                  |
|---|-----------------------------------|------------------|
|   | DRAWN: R.STA.MONICA               | DATE:MAY.16/2017 |
|   | CHECKED:                          | DATE:            |
| D | SCALE: 1:1                        | SHEET 2 OF 2     |
|   | DRAWING NUMBER                    | ISSUE            |

845-ENG-MASTER