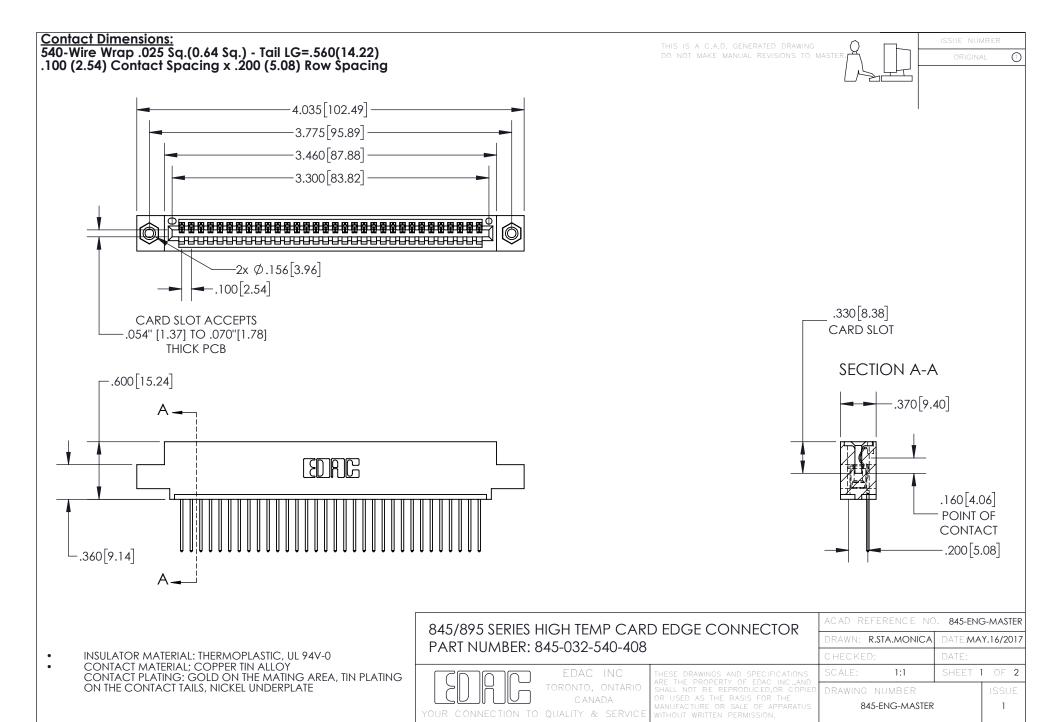

INSULATOR MATERIAL: THERMOPLASTIC POLYESTER, UL 94V-0 DAP MATERIAL AVAILABLE UPON REQUEST

**Contact Code 558** 

CONTACT MATERIAL; COPPER ALLOY CONTACT PLATING: GOLD ON THE MATING AREA, TIN PLATING ON THE CONTACT TAILS, NICKEL UNDERPLATE

## 845/895 SERIES HIGH TEMP CARD EDGE CONNECTOR CONTACT CODE 555,556,558,559,560 DIMENSIONS

YOUR CONNECTION TO QUALITY & SERVICE

Contact Code 559

|   | ACAD REFERENCE NO. 845-ENG-MASTER |                  |  |
|---|-----------------------------------|------------------|--|
|   | DRAWN: R.STA.MONICA               | DATE:MAY.16/2017 |  |
|   | CHECKED:                          | DATE:            |  |
|   | SCALE: 1:1                        | SHEET 2 OF 2     |  |
| D | DRAWING NUMBER                    | ISSUE            |  |