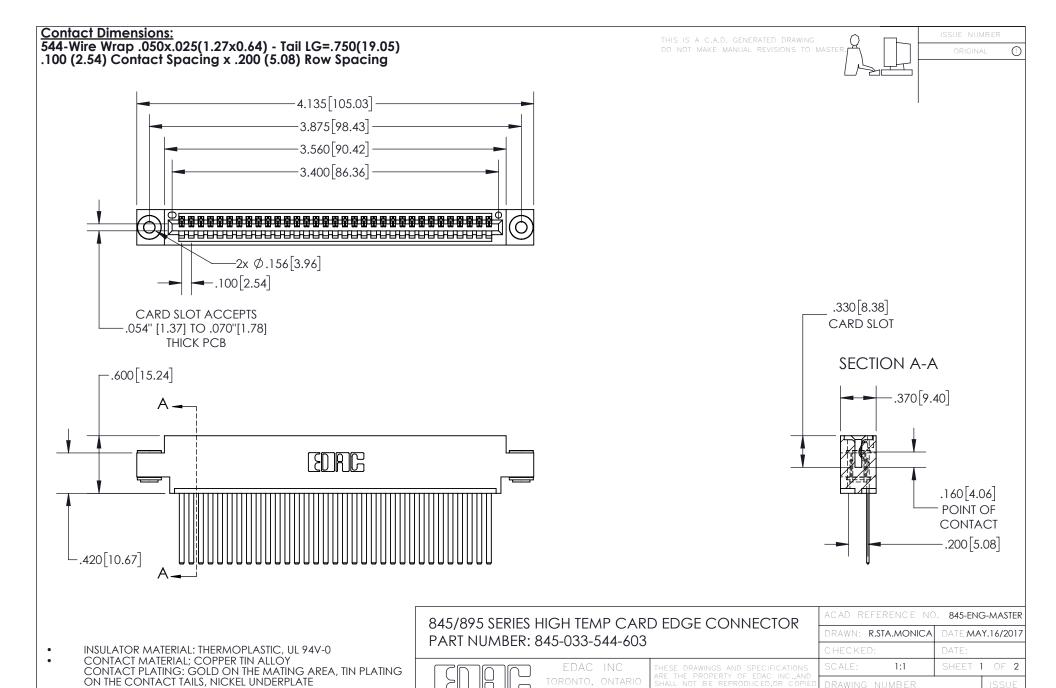

YOUR CONNECTION TO QUALITY & SERVICE

845-ENG-MASTER

- INSULATOR MATERIAL: THERMOPLASTIC POLYESTER, UL 94V-0 DAP MATERIAL AVAILABLE UPON REQUEST
- CONTACT MATERIAL; COPPER ALLOY

CONTACT PLATING: GOLD ON THE MATING AREA, TIN PLATING ON THE CONTACT TAILS, NICKEL UNDERPLATE

## 845/895 SERIES HIGH TEMP CARD EDGE CONNECTOR CONTACT CODE 555,556,558,559,560 DIMENSIONS

YOUR CONNECTION TO QUALITY & SERVICE

|   | ACAD REFERENCE NO   | . 845-ENG-MASTER |
|---|---------------------|------------------|
|   | DRAWN: R.STA.MONICA | DATE:MAY.16/2017 |
|   | CHECKED:            | DATE:            |
|   | SCALE: 1:1          | SHEET 2 OF 2     |
| D | DRAWING NUMBER      | ISSUE            |