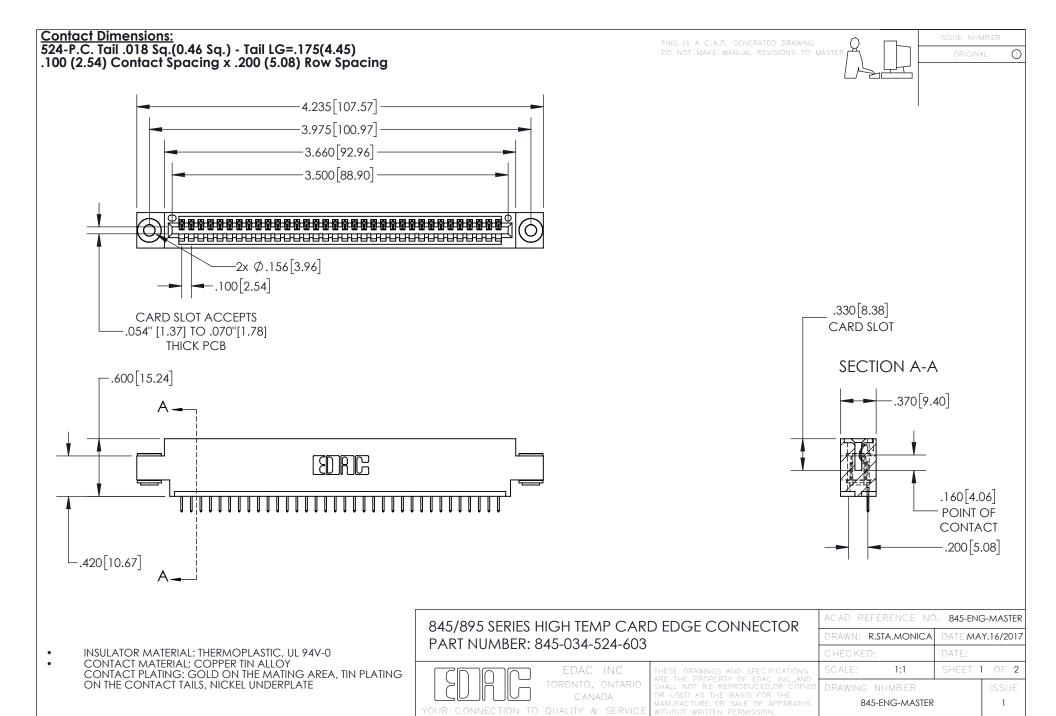

INSULATOR MATERIAL: THERMOPLASTIC POLYESTER, UL 94V-0 DAP MATERIAL AVAILABLE UPON REQUEST

**Contact Code 558** 

CONTACT MATERIAL; COPPER ALLOY CONTACT PLATING: GOLD ON THE MATING AREA, TIN PLATING ON THE CONTACT TAILS, NICKEL UNDERPLATE

## 845/895 SERIES HIGH TEMP CARD EDGE CONNECTOR CONTACT CODE 555,556,558,559,560 DIMENSIONS

YOUR CONNECTION TO QUALITY & SERVICE

Contact Code 559

|   | ACAD REFERENCE NO. 845-ENG-MASTER |                  |  |
|---|-----------------------------------|------------------|--|
|   | DRAWN: R.STA.MONICA               | DATE:MAY.16/2017 |  |
|   | CHECKED:                          | DATE:            |  |
|   | SCALE: 1:1                        | SHEET 2 OF 2     |  |
| D | DRAWING NUMBER                    | ISSUE            |  |

Contact Code 560