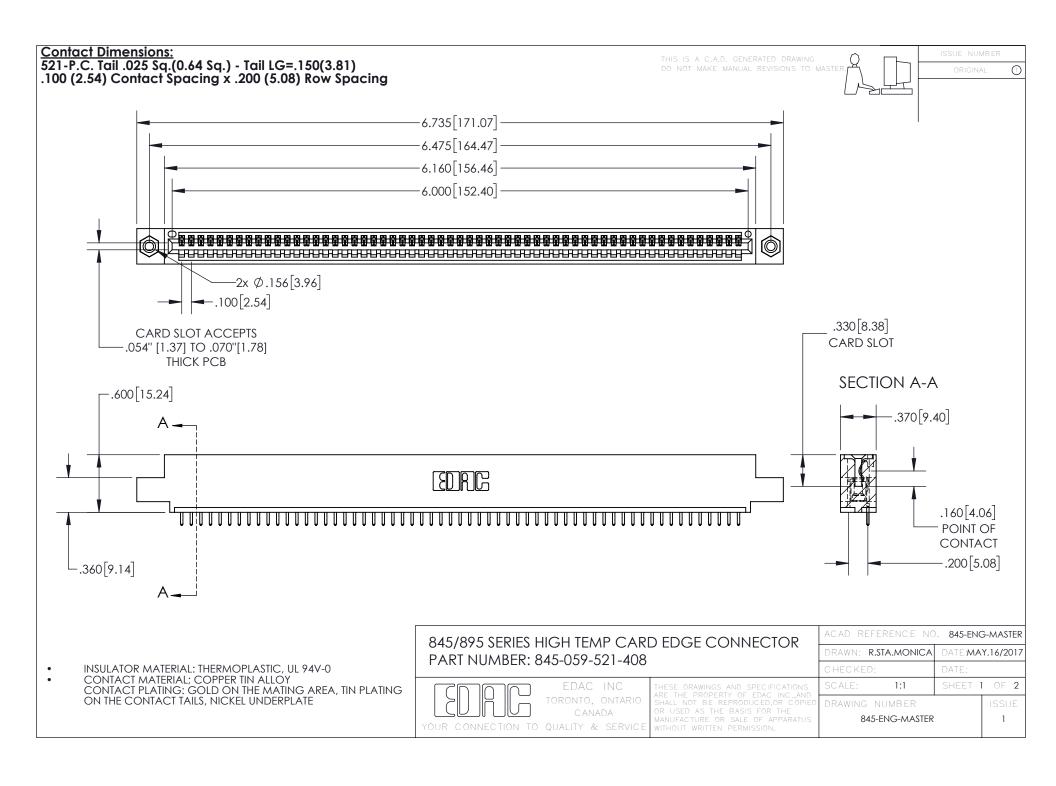

INSULATOR MATERIAL: THERMOPLASTIC POLYESTER, UL 94V-0 DAP MATERIAL AVAILABLE UPON REQUEST

**Contact Code 558** 

CONTACT MATERIAL; COPPER ALLOY CONTACT PLATING: GOLD ON THE MATING AREA, TIN PLATING ON THE CONTACT TAILS, NICKEL UNDERPLATE

## 845/895 SERIES HIGH TEMP CARD EDGE CONNECTOR CONTACT CODE 555,556,558,559,560 DIMENSIONS

YOUR CONNECTION TO QUALITY & SERVICE

Contact Code 559

|   | ACAD REFERENCE NO. 845-ENG-MASTER |                  |  |
|---|-----------------------------------|------------------|--|
|   | DRAWN: R.STA.MONICA               | DATE:MAY.16/2017 |  |
|   | CHECKED:                          | DATE:            |  |
|   | SCALE: 1:1                        | SHEET 2 OF 2     |  |
| D | DRAWING NUMBER                    | ISSUE            |  |

Contact Code 560

845-ENG-MASTER