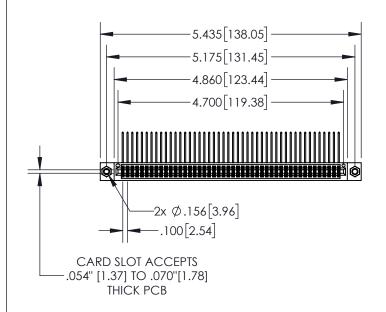

**Contact Dimensions:** 

559-90 Degree Bend (Code 541 Contacts) See Sheet 2 for Contact Code 555, 556, 558, 559, 560 Dimensions

INSULATOR MATERIAL: THERMOPLASTIC, UL 94V-0

845/895 SERIES HIGH TEMP CARD EDGE PART NUMBER: 845-092-559-807

- INSULATOR MATERIAL: THERMOPLASTIC POLYESTER, UL 94V-0 DAP MATERIAL AVAILABLE UPON REQUEST
- CONTACT MATERIAL; COPPER ALLOY

CONTACT PLATING: GOLD ON THE MATING AREA, TIN PLATING ON THE CONTACT TAILS, NICKEL UNDERPLATE