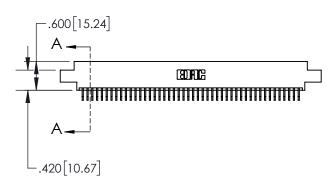

YOUR CONNECTION TO QUALITY & SERVICE

CONTACT MATERIAL; COPPER TIN ALLOY CONTACT PLATING: GOLD ON THE MATING AREA, TIN PLATING ON THE CONTACT TAILS, NICKEL UNDERPLATE

1

| .330[8.38]<br>CARD SLOT     |  |  |  |  |  |
|-----------------------------|--|--|--|--|--|
| .370[9.40]                  |  |  |  |  |  |
| SECTION A-A                 |  |  |  |  |  |
| .160[4.06] POINT OF CONTACT |  |  |  |  |  |
| 200[5.08]                   |  |  |  |  |  |