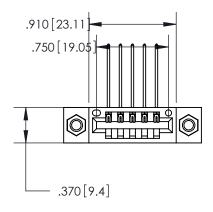

<u>Contact Dimensions:</u>
559-90 Degree Bend (Code 541 Contacts)
See Sheet 2 for Contact Code 555, 556, 558, 559, 560 Dimensions

THIS IS A C.A.D. GENERATED DRAWING DO NOT MAKE MANUAL REVISIONS TO MASTER.

846/896 SERIES HIGH TEMP CARD EDGE CONNECTOR PART NUMBER: 846-005-559-107

YOUR CONNECTION TO QUALITY & SERVICE

**EDAC INC** TORONTO, ONTARIO CANADA

THESE DRAWINGS AND SPECIFICATIONS ARE THE PROPERTY OF EDAC INC.,AND SHALL NOT BE REPRODUCED, OR COPIED OR USED AS THE BASIS FOR THE MANUFACTURE OR SALE OF APPARATUS WITHOUT WRITTEN PERMISSION.

Card Slot Accepts .054 [1.37] to .070 [1.78] Thick P.C. Board .330[8.38] Card Slot -

.160 [4.07] Point of Contact —

ISSUE NUMBER

ORIGINAL

1

.060 [1.52] .200 [5.08] .210[5.33] -.660 [16.76]

.060 [1.52] .150 [3.81] .260[6.6] -**Outside Tails** .660 [16.76]