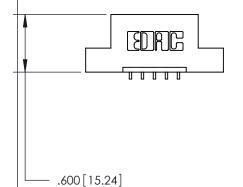

<u>Contact Dimensions:</u>
559-90 Degree Bend (Code 541 Contacts)
See Sheet 2 for Contact Code 555, 556, 558, 559, 560 Dimensions

THIS IS A C.A.D. GENERATED DRAWING DO NOT MAKE MANUAL REVISIONS TO MASTER.

846/896 SERIES HIGH TEMP CARD EDGE CONNECTOR PART NUMBER: 846-005-559-107

YOUR CONNECTION TO QUALITY & SERVICE

**EDAC INC** TORONTO, ONTARIO CANADA

THESE DRAWINGS AND SPECIFICATIONS ARE THE PROPERTY OF EDAC INC.,AND SHALL NOT BE REPRODUCED, OR COPIED OR USED AS THE BASIS FOR THE MANUFACTURE OR SALE OF APPARATUS WITHOUT WRITTEN PERMISSION.

Card Slot Accepts .054 [1.37] to .070 [1.78] Thick P.C. Board .330[8.38] Card Slot -

.160 [4.07] Point of Contact —

ISSUE NUMBER

ORIGINAL

1

.060 [1.52] .200 [5.08] .210[5.33] -.660 [16.76]

.060 [1.52] .150 [3.81] .260[6.6] -**Outside Tails** .660 [16.76]