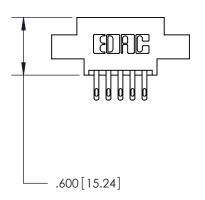

.165[4.19]

.375 [9.54]

ORIGINAL

1

.060 [1.52] .125(3.18) to .210(5.33) **Outside Tails** .125(3.18) to .210(5.33) **Outside Tails** 

**Contact Code 560** 

INSULATOR MATERIAL: THERMOPLASTIC POLYESTER, UL 94V-0 CONTACT MATERIAL; COPPER, NICKEL, TIN ALLOY CA-725 CONTACT PLATING: GOLD ON THE MATING AREA, TIN-LEAD ON THE CONTACT TAILS, NICKEL UNDERPLATE

**Contact Code 558** 

## 846/896 SERIES HIGH TEMP CARD EDGE CONNECTOR CONTACT CODE 555,556,558,559,560 DIMENSIONS

.150 [3.81]

YOUR CONNECTION TO QUALITY & SERVICE

**Contact Code 559** 

**EDAC INC** TORONTO, ONTARIO CANADA

THESE DRAWINGS AND SPECIFICATIONS ARE THE PROPERTY OF EDAC INC.,AND SHALL NOT BE REPRODUCED, OR COPIED OR USED AS THE BASIS FOR THE MANUFACTURE OR SALE OF APPARATUS WITHOUT WRITTEN PERMISSION.