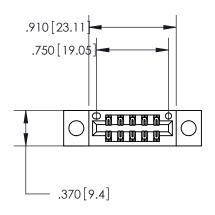

<u>Contact Dimensions:</u>
500-Wire Hole .050x.025 (1.27x0.64) - Tail LG. = .260 (6.60) .125 (3.18) Contact Spacing x .250 (6.35) Row Spacing

INSULATOR MATERIAL: THERMOPLASTIC POLYESTER, UL 94V-0 CONTACT MATERIAL; COPPER, NICKEL, TIN ALLOY CA-725 CONTACT PLATING: GOLD ON THE MATING AREA, TIN-LEAD ON THE CONTACT TAILS, NICKEL UNDERPLATE

Card Slot Accepts .054 [1.37] to .070 [1.78] Thick P.C. Board .330 [8.38] Card Slot .160 [4.07] Point of Contact —

THIS IS A C.A.D. GENERATED DRAWING DO NOT MAKE MANUAL REVISIONS TO MASTER.

ISSUE NUMBER