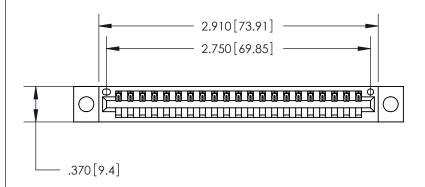

ISSUE NUMBER

ORIGINAL

1

.600 [15.24]

> 846/896 SERIES HIGH TEMP CARD EDGE CONNECTOR PART NUMBER: 846-021-522-604

YOUR CONNECTION TO QUALITY & SERVICE

**EDAC INC** TORONTO, ONTARIO CANADA

THESE DRAWINGS AND SPECIFICATIONS ARE THE PROPERTY OF EDAC INC.,AND SHALL NOT BE REPRODUCED, OR COPIED OR USED AS THE BASIS FOR THE MANUFACTURE OR SALE OF APPARATUS WITHOUT WRITTEN PERMISSION.

Contact Dimensions: 522-P.C. Tail .025 Sq. (0.64 Sq.) - Tail LG. =.440 (11.18) .125 (3.18) Contact Spacing x .250 (6.35) Row Spacing

THIS IS A C.A.D. GENERATED DRAWING DO NOT MAKE MANUAL REVISIONS TO MASTER.