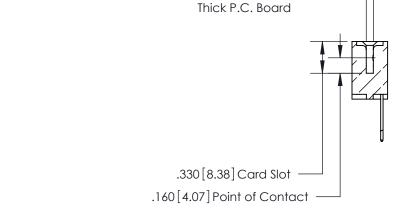

Card Slot Accepts .054 [1.37] to .070 [1.78]

| • | INSULATOR MATERIAL: THERMOPLASTIC POLYESTER, UL 94V-0 |
|---|-------------------------------------------------------|
| • | CONTACT MATERIAL; COPPER, NICKEL, TIN ALLOY CA-725    |
| • | CONTACT PLATING: GOLD ON THE MATING AREA, TIN-LEAD    |
|   | ON THE CONTACT TAILS, NICKEL UNDERPLATE               |