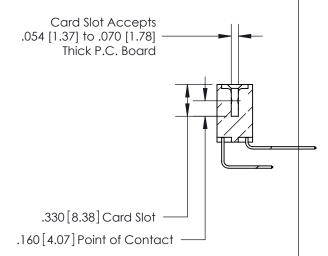

**Contact Code 558** 

<u>Contact Dimensions:</u>
558-90 Degree Bend (Code 541 Contacts)
See Sheet 2 for Contact Code 555, 556, 558, 559, 560 Dimensions

- INSULATOR MATERIAL: THERMOPLASTIC POLYESTER, UL 94V-0 CONTACT MATERIAL; COPPER, NICKEL, TIN ALLOY CA-725
- CONTACT PLATING: GOLD ON THE MATING AREA, TIN-LEAD ON THE CONTACT TAILS, NICKEL UNDERPLATE