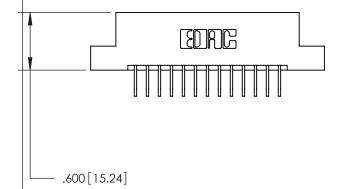

THIS IS A C.A.D. GENERATED DRAWING DO NOT MAKE MANUAL REVISIONS TO MASTER.

846/896 SERIES HIGH TEMP CARD EDGE CONNECTOR PART NUMBER: 846-026-558-204

**EDAC INC** TORONTO, ONTARIO CANADA

THESE DRAWINGS AND SPECIFICATIONS ARE THE PROPERTY OF EDAC INC.,AND SHALL NOT BE REPRODUCED, OR COPIED OR USED AS THE BASIS FOR THE MANUFACTURE OR SALE OF APPARATUS WITHOUT WRITTEN PERMISSION.