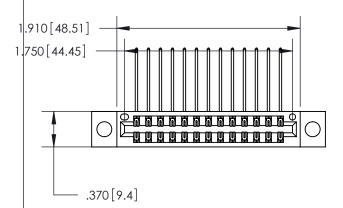

THIS IS A C.A.D. GENERATED DRAWING DO NOT MAKE MANUAL REVISIONS TO MASTER.

846/896 SERIES HIGH TEMP CARD EDGE CONNECTOR PART NUMBER: 846-026-558-204

**EDAC INC** TORONTO, ONTARIO CANADA

THESE DRAWINGS AND SPECIFICATIONS ARE THE PROPERTY OF EDAC INC.,AND SHALL NOT BE REPRODUCED, OR COPIED OR USED AS THE BASIS FOR THE MANUFACTURE OR SALE OF APPARATUS WITHOUT WRITTEN PERMISSION.

<u>Contact Dimensions:</u>
558-90 Degree Bend (Code 541 Contacts)
See Sheet 2 for Contact Code 555, 556, 558, 559, 560 Dimensions

- INSULATOR MATERIAL: THERMOPLASTIC POLYESTER, UL 94V-0 CONTACT MATERIAL; COPPER, NICKEL, TIN ALLOY CA-725
- CONTACT PLATING: GOLD ON THE MATING AREA, TIN-LEAD ON THE CONTACT TAILS, NICKEL UNDERPLATE