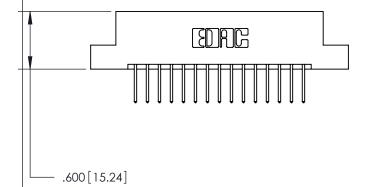

THIS IS A C.A.D. GENERATED DRAWING DO NOT MAKE MANUAL REVISIONS TO MASTER.

ISSUE NUMBER

.165[4.19]

.375 [9.54]

ORIGINAL

1

.060 [1.52] .125(3.18) to .210(5.33) **Outside Tails** .125(3.18) to .210(5.33) **Outside Tails** 