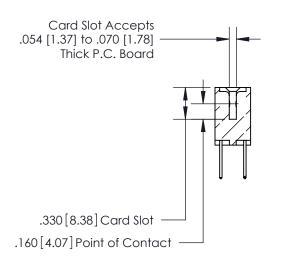

**Contact Code 560** 

INSULATOR MATERIAL: THERMOPLASTIC POLYESTER, UL 94V-0 CONTACT MATERIAL; COPPER, NICKEL, TIN ALLOY CA-725 CONTACT PLATING: GOLD ON THE MATING AREA, TIN-LEAD ON THE CONTACT TAILS, NICKEL UNDERPLATE

**Contact Code 558** 

## 846/896 SERIES HIGH TEMP CARD EDGE CONNECTOR CONTACT CODE 555,556,558,559,560 DIMENSIONS

.150 [3.81]

YOUR CONNECTION TO QUALITY & SERVICE

**Contact Code 559** 

**EDAC INC** TORONTO, ONTARIO CANADA

THESE DRAWINGS AND SPECIFICATIONS ARE THE PROPERTY OF EDAC INC.,AND SHALL NOT BE REPRODUCED, OR COPIED OR USED AS THE BASIS FOR THE MANUFACTURE OR SALE OF APPARATUS WITHOUT WRITTEN PERMISSION.