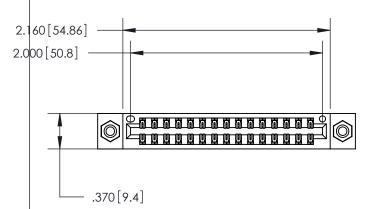

## 846/896 SERIES HIGH TEMP CARD EDGE CONNECTOR PART NUMBER: 846-030-526-208

YOUR CONNECTION TO QUALITY & SERVICE

**EDAC INC** TORONTO, ONTARIO CANADA

THESE DRAWINGS AND SPECIFICATIONS ARE THE PROPERTY OF EDAC INC.,AND SHALL NOT BE REPRODUCED, OR COPIED OR USED AS THE BASIS FOR THE MANUFACTURE OR SALE OF APPARATUS WITHOUT WRITTEN PERMISSION.

<u>Contact Dimensions:</u> 526-P.C. Tail .018 Sq. (0.46 Sq.) - Tail LG. =.350 (8.89) .125 (3.18) Contact Spacing x .250 (6.35) Row Spacing

INSULATOR MATERIAL: THERMOPLASTIC POLYESTER, UL 94V-0 CONTACT MATERIAL; COPPER, NICKEL, TIN ALLOY CA-725