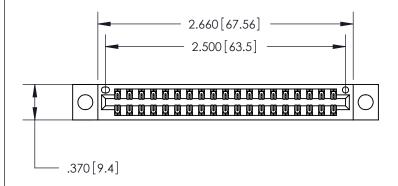

<u>Contact Dimensions:</u>
522-P.C. Tail .025 Sq. (0.64 Sq.) - Tail LG. = .440 (11.18)
.125 (3.18) Contact Spacing x .250 (6.35) Row Spacing

THIS IS A C.A.D. GENERATED DRAWING DO NOT MAKE MANUAL REVISIONS TO MASTER.

Card Slot Accepts .054 [1.37] to .070 [1.78] Thick P.C. Board ISSUE NUMBER

ORIGINAL

.600 [15.24]

846/896 SERIES HIGH TEMP CARD EDGE CONNECTOR PART NUMBER: 846-038-522-804

YOUR CONNECTION TO QUALITY & SERVICE