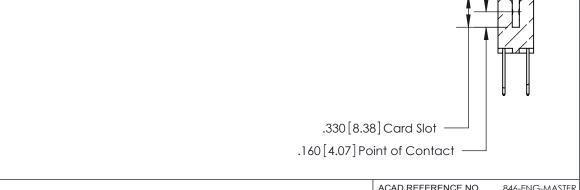

ON THE CONTACT TAILS, NICKEL UNDERPLATE

THIS IS A C.A.D. GENERATED DRAWING DO NOT MAKE MANUAL REVISIONS TO MASTER.

ISSUE NUMBER

.165[4.19]

.375 [9.54]

ORIGINAL

1

.060 [1.52] .125(3.18) to .210(5.33) **Outside Tails** .125(3.18) to .210(5.33) **Outside Tails** 

**Contact Code 560** 

INSULATOR MATERIAL: THERMOPLASTIC POLYESTER, UL 94V-0 CONTACT MATERIAL; COPPER, NICKEL, TIN ALLOY CA-725 CONTACT PLATING: GOLD ON THE MATING AREA, TIN-LEAD ON THE CONTACT TAILS, NICKEL UNDERPLATE

**Contact Code 558** 