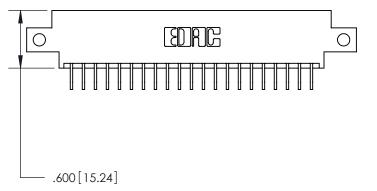

ISSUE NUMBER

ORIGINAL

1

846/896 SERIES HIGH TEMP CARD EDGE CONNECTOR PART NUMBER: 846-042-559-812

YOUR CONNECTION TO QUALITY & SERVICE

**EDAC INC** TORONTO, ONTARIO CANADA

THESE DRAWINGS AND SPECIFICATIONS ARE THE PROPERTY OF EDAC INC., AND SHALL NOT BE REPRODUCED, OR COPIED OR USED AS THE BASIS FOR THE MANUFACTURE OR SALE OF APPARATUS WITHOUT WRITTEN PERMISSION.

| ACAD REFERENCE NO. | 846-ENG-MASTER   |
|--------------------|------------------|
| DRAWN: J.LEE       | DATE: APR. 22/09 |
| CHECKED:           | DATE:            |
| SCALE: 1:1         | SHEET 1 OF 2     |
| DRAWING NUMBER     | ISSUE            |
| 846-ENG-MASTER     | 1                |