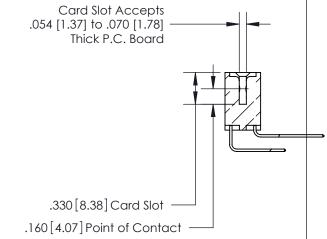

## 846/896 SERIES HIGH TEMP CARD EDGE CONNECTOR CONTACT CODE 555,556,558,559,560 DIMENSIONS

.150 [3.81]

YOUR CONNECTION TO QUALITY & SERVICE

**Contact Code 559** 

**EDAC INC** TORONTO, ONTARIO CANADA

THESE DRAWINGS AND SPECIFICATIONS ARE THE PROPERTY OF EDAC INC.,AND SHALL NOT BE REPRODUCED, OR COPIED OR USED AS THE BASIS FOR THE MANUFACTURE OR SALE OF APPARATUS WITHOUT WRITTEN PERMISSION.

| ACAD REFERENCE NO. | 846-ENG-MASTER   |
|--------------------|------------------|
| DRAWN: J.LEE       | DATE: APR. 22/09 |
| CHECKED:           | DATE:            |
| SCALE: 1:1         | SHEET 2 OF 2     |
| DRAWING NUMBER     | ISSUE            |
| 846-ENG-MASTER     | 1                |