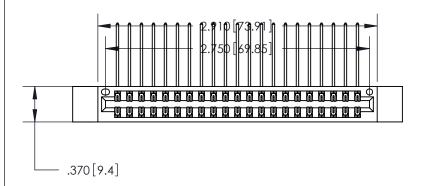

ISSUE NUMBER

ORIGINAL

1

846/896 SERIES HIGH TEMP CARD EDGE CONNECTOR PART NUMBER: 846-042-559-812

YOUR CONNECTION TO QUALITY & SERVICE

**EDAC INC** TORONTO, ONTARIO CANADA

THESE DRAWINGS AND SPECIFICATIONS ARE THE PROPERTY OF EDAC INC., AND SHALL NOT BE REPRODUCED, OR COPIED OR USED AS THE BASIS FOR THE MANUFACTURE OR SALE OF APPARATUS WITHOUT WRITTEN PERMISSION.

| ACAD REFERENCE NO. | 846-ENG-MASTER   |
|--------------------|------------------|
| DRAWN: J.LEE       | DATE: APR. 22/09 |
| CHECKED:           | DATE:            |
| SCALE: 1:1         | SHEET 1 OF 2     |
| DRAWING NUMBER     | ISSUE            |
| 846-ENG-MASTER     | 1                |