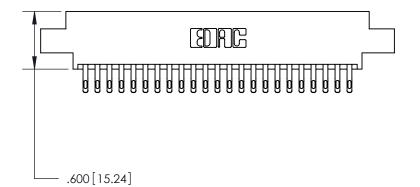

THIS IS A C.A.D. GENERATED DRAWING DO NOT MAKE MANUAL REVISIONS TO MASTER.

ISSUE NUMBER

.165[4.19]

.375 [9.54]

ORIGINAL

1

.060 [1.52] .125(3.18) to .210(5.33) **Outside Tails** .125(3.18) to .210(5.33) **Outside Tails** 

**Contact Code 560** 

INSULATOR MATERIAL: THERMOPLASTIC POLYESTER, UL 94V-0 CONTACT MATERIAL; COPPER, NICKEL, TIN ALLOY CA-725 CONTACT PLATING: GOLD ON THE MATING AREA, TIN-LEAD ON THE CONTACT TAILS, NICKEL UNDERPLATE

**Contact Code 558** 

## 846/896 SERIES HIGH TEMP CARD EDGE CONNECTOR CONTACT CODE 555,556,558,559,560 DIMENSIONS

.150 [3.81]

YOUR CONNECTION TO QUALITY & SERVICE

**Contact Code 559** 

**EDAC INC** TORONTO, ONTARIO CANADA

THESE DRAWINGS AND SPECIFICATIONS ARE THE PROPERTY OF EDAC INC.,AND SHALL NOT BE REPRODUCED, OR COPIED OR USED AS THE BASIS FOR THE MANUFACTURE OR SALE OF APPARATUS WITHOUT WRITTEN PERMISSION.