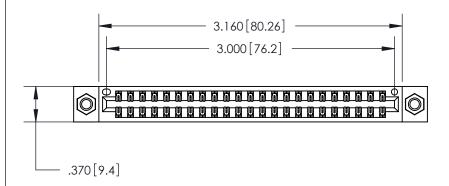

<u>Contact Dimensions:</u> 555-Extender Board Bend (Code 500 Contacts) See Sheet 2 for Contact Code 555, 556, 558, 559, 560 Dimensions

THIS IS A C.A.D. GENERATED DRAWING DO NOT MAKE MANUAL REVISIONS TO MASTER.

ISSUE NUMBER

ORIGINAL

Card Slot Accepts .054 [1.37] to .070 [1.78] Thick P.C. Board .330 [8.38] Card Slot .160 [4.07] Point of Contact -

INSULATOR MATERIAL: THERMOPLASTIC POLYESTER, UL 94V-0 CONTACT MATERIAL; COPPER, NICKEL, TIN ALLOY CA-725 CONTACT PLATING: GOLD ON THE MATING AREA, TIN-LEAD

ON THE CONTACT TAILS, NICKEL UNDERPLATE

846/896 SERIES HIGH TEMP CARD EDGE CONNECTOR PART NUMBER: 846-046-555-807

YOUR CONNECTION TO QUALITY & SERVICE

**EDAC INC** TORONTO, ONTARIO CANADA

THESE DRAWINGS AND SPECIFICATIONS ARE THE PROPERTY OF EDAC INC.,AND SHALL NOT BE REPRODUCED, OR COPIED OR USED AS THE BASIS FOR THE MANUFACTURE OR SALE OF APPARATUS WITHOUT WRITTEN PERMISSION.