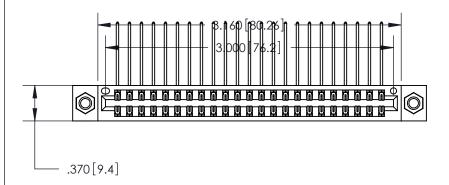

ISSUE NUMBER

ORIGINAL

1

.600 [15.24]

846/896 SERIES HIGH TEMP CARD EDGE CONNECTOR PART NUMBER: 846-046-559-207

YOUR CONNECTION TO QUALITY & SERVICE

**EDAC INC** TORONTO, ONTARIO CANADA

THESE DRAWINGS AND SPECIFICATIONS ARE THE PROPERTY OF EDAC INC.,AND SHALL NOT BE REPRODUCED, OR COPIED OR USED AS THE BASIS FOR THE MANUFACTURE OR SALE OF APPARATUS WITHOUT WRITTEN PERMISSION.

| ACAD REFERENCE NO. |       | 846-ENG-MASTER |           |
|--------------------|-------|----------------|-----------|
| DRAWN:             | J.LEE | DATE: AF       | PR. 22/09 |
| CHECKED:           |       | DATE:          |           |
| SCALE:             | 1:1   | SHEET 1        | OF 2      |
| DRAWING NUMBER     |       |                | ISSUE     |
| 846-ENG-MASTER     |       |                | 1         |