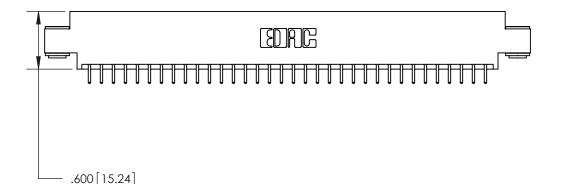

THIS IS A C.A.D. GENERATED DRAWING DO NOT MAKE MANUAL REVISIONS TO MASTER.

ISSUE NUMBER

ORIGINAL

1

.060 [1.52] .200 [5.08] .210[5.33] -.660 [16.76]

.060 [1.52] .150 [3.81] .260[6.6] -**Outside Tails** .660[16.76]

.165[4.19] .375 [9.54] .125(3.18) to .210(5.33) .125(3.18) to .210(5.33)

**Contact Code 558** 

**Contact Code 559** 

**Contact Code 560** 

INSULATOR MATERIAL: THERMOPLASTIC POLYESTER, UL 94V-0 CONTACT MATERIAL; COPPER, NICKEL, TIN ALLOY CA-725 CONTACT PLATING: GOLD ON THE MATING AREA, TIN-LEAD ON THE CONTACT TAILS, NICKEL UNDERPLATE

## 846/896 SERIES HIGH TEMP CARD EDGE CONNECTOR CONTACT CODE 555,556,558,559,560 DIMENSIONS

YOUR CONNECTION TO QUALITY & SERVICE

**EDAC INC** TORONTO, ONTARIO CANADA

THESE DRAWINGS AND SPECIFICATIONS ARE THE PROPERTY OF EDAC INC.,AND SHALL NOT BE REPRODUCED, OR COPIED OR USED AS THE BASIS FOR THE MANUFACTURE OR SALE OF APPARATUS WITHOUT WRITTEN PERMISSION.

**Outside Tails** 

|  | ACAD REFERENCE NO. |       | 846-ENG-MASTER   |        |
|--|--------------------|-------|------------------|--------|
|  | DRAWN:             | J.LEE | DATE: APR. 22/09 |        |
|  | CHECKED:           |       | DATE:            |        |
|  | SCALE:             | 1:1   | SHEET            | 2 OF 2 |
|  | DRAWING NUMBER     |       | ISSUE            |        |

846-ENG-MASTER