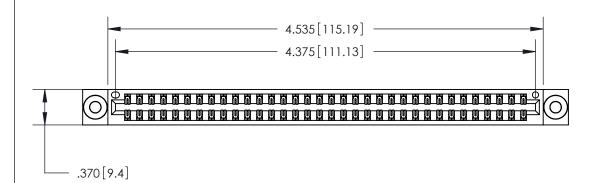

<u>Contact Dimensions:</u>
521-P.C. Tail .025 Sq. (0.64 Sq.) - Tail LG. =.150 (3.81)
.125 (3.18) Contact Spacing x .250 (6.35) Row Spacing

THIS IS A C.A.D. GENERATED DRAWING DO NOT MAKE MANUAL REVISIONS TO MASTER.

ISSUE NUMBER

ORIGINAL

Card Slot Accepts .054 [1.37] to .070 [1.78] Thick P.C. Board .330 [8.38] Card Slot

.160 [4.07] Point of Contact -

INSULATOR MATERIAL: THERMOPLASTIC POLYESTER, UL 94V-0 CONTACT MATERIAL; COPPER, NICKEL, TIN ALLOY CA-725 CONTACT PLATING: GOLD ON THE MATING AREA, TIN-LEAD

ON THE CONTACT TAILS, NICKEL UNDERPLATE

846/896 SERIES HIGH TEMP CARD EDGE CONNECTOR PART NUMBER: 846-068-521-803

YOUR CONNECTION TO QUALITY & SERVICE

**EDAC INC** TORONTO, ONTARIO CANADA

THESE DRAWINGS AND SPECIFICATIONS ARE THE PROPERTY OF EDAC INC.,AND SHALL NOT BE REPRODUCED, OR COPIED OR USED AS THE BASIS FOR THE MANUFACTURE OR SALE OF APPARATUS WITHOUT WRITTEN PERMISSION.

| ACAD REFERENCE NO. | 846-ENG-MASTER   |  |
|--------------------|------------------|--|
| DRAWN: J.LEE       | DATE: APR. 22/09 |  |
| CHECKED:           | DATE:            |  |
| SCALE: 1:1         | SHEET 1 OF 2     |  |
| DRAWING NUMBER     | ISSUE            |  |
| 846-ENG-MASTER     | 1                |  |