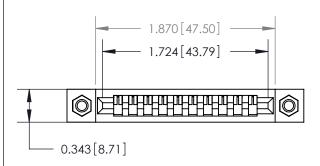

## **Mounting Option**

M3-0.5 Metric Threaded Inserts

## **Contact Detail**

Wire Hole .087x.013(2.21x0.33) - Tail LG=.282(7.16) .156 [3.96] Contact Spacing x .200 [5.08] Row Spacing





**See Accompanying Page for:** 

**Contact Bend Details** 



**SECTION A-A** 



| 807/857 Series High Temp Card Edge Connector |
|----------------------------------------------|
| Part Number: 857-010-405-107                 |

YOUR CONNECTION TO QUALITY & SERVICE

| ACAD REFERENCE NO | . 807 ENG MASTER |
|-------------------|------------------|
| DRAWN: J.LEE      | DATE: AUG. 11/09 |
| CHECKED:          | DATE:            |
| SCALE: NTS        | SHEET 1 OF 2     |
| DRAWING NUMBER    | ISSUE            |

807 Assembly