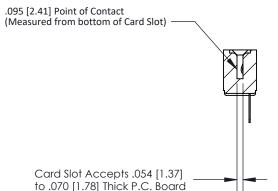

## **Contact Detail**

Wire Hole .087x.013(2.21x0.33) - Tail LG=.282(7.16) .156 [3.96] Contact Spacing x .200 [5.08] Row Spacing

**See Accompanying Page for:** 

**Contact Bend Details** 

**SECTION A-A** 

| 807/857 Series High Temp Card Edge Connector |
|----------------------------------------------|
| Part Number: 857-010-405-107                 |