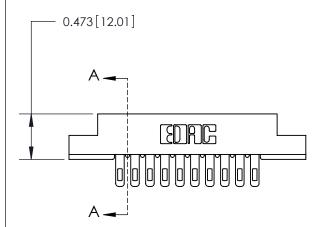

## **Contact Detail**

Wire Hole .087x.013(2.21x0.33) - Tail LG=.282(7.16) .156 [3.96] Contact Spacing x .200 [5.08] Row Spacing

**See Accompanying Page for:** 

**Contact Bend Details** 

**SECTION A-A** 

| 807/857 Series High Temp Card Edge Connector |
|----------------------------------------------|
| Part Number: 857-010-405-107                 |