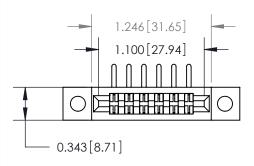

## **Mounting Option**

.128 (3.25) Dia. Mounting Holes

## **Contact Detail**

90 Degree Bend (Code 522 and 540 Contacts)

.156 [3.96] Contact Spacing x .200 [5.08] Row Spacing





**See Accompanying Page for:** 

**Contact Bend Details** 



**SECTION A-A** 

.095 [2.41] Point of Contact (Measured from bottom of Card Slot) Card Slot Accepts .054 [1.37] to .070 [1.78] Thick P.C. Board

| 807/857 Series High Temp Card Edge Connector |
|----------------------------------------------|
| Part Number: 857-012-458-202                 |

YOUR CONNECTION TO QUALITY & SERVICE

|   | DRAWN: <b>J.LEE</b> | DATE: AUG. 11/09 |        |
|---|---------------------|------------------|--------|
|   | CHECKED:            | DATE:            |        |
|   | SCALE: NTS          | SHEET            | 1 OF 2 |
| D | DRAWING NUMBER      |                  | ISSUE  |
|   | 807 Assembly        |                  | 1      |

807 ENG MASTER

ACAD REFERENCE NO.