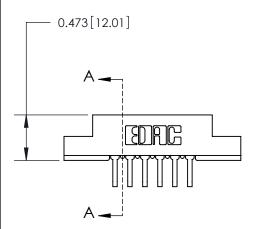

## **Contact Detail**

90 Degree Bend (Code 522 and 540 Contacts)

.156 [3.96] Contact Spacing x .200 [5.08] Row Spacing

**See Accompanying Page for:** 

**Contact Bend Details** 

**SECTION A-A** 

.095 [2.41] Point of Contact (Measured from bottom of Card Slot) Card Slot Accepts .054 [1.37] to .070 [1.78] Thick P.C. Board