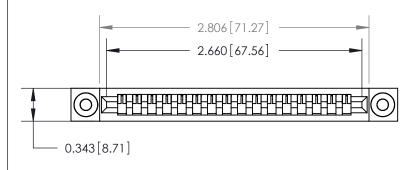

## **Mounting Option**

.116 (2.95) I.D. Floating Eyelets

## **Contact Detail**

Wire Wrap .046x.013(1.17x0.33) - Tail LG=.708(17.98)

.156 [3.96] Contact Spacing x .200 [5.08] Row Spacing







**SECTION A-A** 



Card Slot Accepts .054 [1.37] to .070 [1.78] Thick P.C. Board

**See Accompanying Page for:** 

**Contact Bend Details** 

807/857 Series High Temp Card Edge Connector Part Number: 857-016-445-103

YOUR CONNECTION TO QUALITY & SERVICE

| ACAD REFERENCE NO. 807 ENG MASTER |                  |
|-----------------------------------|------------------|
| DRAWN: J.LEE                      | DATE: AUG. 11/09 |
| CHECKED:                          | DATE:            |
| SCALE: NTS                        | SHEET 1 OF 2     |
| DRAWING NUMBER                    | ISSUE            |

807 Assembly