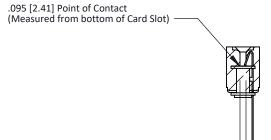

## **Contact Detail**

Wire Wrap .046x.013(1.17x0.33) - Tail LG=.708(17.98)

.156 [3.96] Contact Spacing x .200 [5.08] Row Spacing

**SECTION A-A** 

Card Slot Accepts .054 [1.37] to .070 [1.78] Thick P.C. Board

**See Accompanying Page for:** 

**Contact Bend Details** 

807/857 Series High Temp Card Edge Connector Part Number: 857-016-445-103

YOUR CONNECTION TO QUALITY & SERVICE

| ACAD REFERENCE NO. 807 ENG MASTER |                  |
|-----------------------------------|------------------|
| DRAWN: J.LEE                      | DATE: AUG. 11/09 |
| CHECKED:                          | DATE:            |
| SCALE: NTS                        | SHEET 1 OF 2     |
| DRAWING NUMBER                    | ISSUE            |