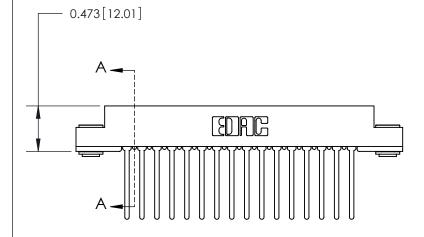

## **Contact Detail**

Wire Wrap .046x.013(1.17x0.33) - Tail LG=.708(17.98)

.156 [3.96] Contact Spacing x .200 [5.08] Row Spacing

**SECTION A-A** 

Card Slot Accepts .054 [1.37] to .070 [1.78] Thick P.C. Board

807 Assembly