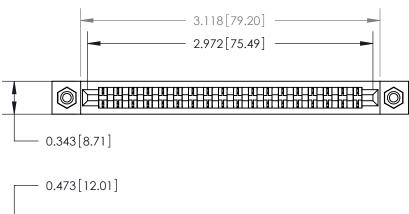

**Mounting Option** 

#4-40 Unified Threaded Inserts

## **Contact Detail**

Wire Hole .089x.014(2.29x0.36) - Tail LG=.213(5.41)

.156 [3.96] Contact Spacing x .200 [5.08] Row Spacing







**SECTION A-A** 

.175 [4.45] Point of Contact (Measured from bottom of Card Slot)



See Accompanying Page for:

**Contact Bend Details** 

807/857 Series High Temp Card Edge Connector Part Number: 857-018-401-108

YOUR CONNECTION TO QUALITY & SERVICE

| ACAD REFERENCE NO. 807 ENG MASTER |                  |
|-----------------------------------|------------------|
| DRAWN: J.LEE                      | DATE: AUG. 11/09 |
| CHECKED:                          | DATE:            |
| SCALE: NTS                        | SHEET 1 OF 2     |
| DRAWING NUMBER                    | ISSUE            |

807 Assembly