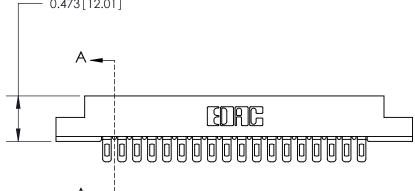

**Mounting Option** 

#4-40 Unified Threaded Inserts

## **Contact Detail**

Wire Hole .089x.014(2.29x0.36) - Tail LG=.213(5.41)

.156 [3.96] Contact Spacing x .200 [5.08] Row Spacing







**SECTION A-A** 

.175 [4.45] Point of Contact (Measured from bottom of Card Slot)



See Accompanying Page for:

**Contact Bend Details** 

807/857 Series High Temp Card Edge Connector Part Number: 857-018-401-108

YOUR CONNECTION TO QUALITY & SERVICE

| ACAD REFERENCE NO. 807 ENG MASTER |                  |
|-----------------------------------|------------------|
| DRAWN: J.LEE                      | DATE: AUG. 11/09 |
| CHECKED:                          | DATE:            |
| SCALE: NTS                        | SHEET 1 OF 2     |
| DRAWING NUMBER                    | ISSUE            |

807 Assembly