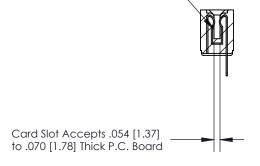

## **Contact Detail**

Wire Hole .089x.014(2.29x0.36) - Tail LG=.213(5.41)

.156 [3.96] Contact Spacing x .200 [5.08] Row Spacing

**SECTION A-A** 

.175 [4.45] Point of Contact (Measured from bottom of Card Slot)