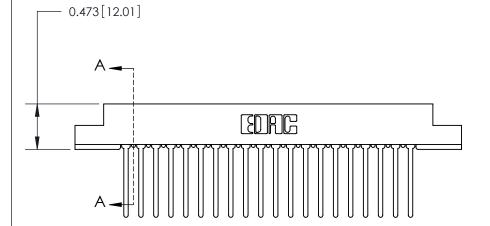

## **Contact Detail**

Wire Wrap .046x.013(1.17x0.33) - Tail LG=.708(17.98)

.156 [3.96] Contact Spacing x .200 [5.08] Row Spacing

**SECTION A-A** 

.175 [4.45] Point of Contact (Measured from bottom of Card Slot)