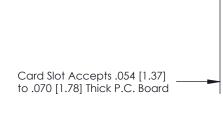

## **Contact Detail**

Wire Wrap .046x.013(1.17x0.33) - Tail LG=.708(17.98)

.156 [3.96] Contact Spacing x .200 [5.08] Row Spacing

**SECTION A-A** 

.175 [4.45] Point of Contact (Measured from bottom of Card Slot)