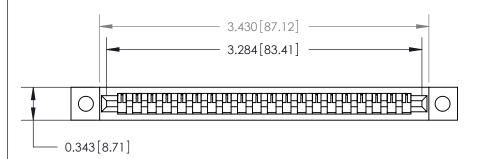

**Mounting Option** 

.128 (3.25) Dia. Mounting Holes

## **Contact Detail**

Wire Wrap .046x.013(1.17x0.33) - Tail LG=.708(17.98)

.156 [3.96] Contact Spacing x .200 [5.08] Row Spacing







**SECTION A-A** 

.175 [4.45] Point of Contact (Measured from bottom of Card Slot)



**See Accompanying Page for: Contact Bend Details** 

807/857 Series High Temp Card Edge Connector Part Number: 857-020-545-102

YOUR CONNECTION TO QUALITY & SERVICE

| ACAD REFERENCE NO | 807 ENG MASTER   |
|-------------------|------------------|
| DRAWN: J.LEE      | DATE: AUG. 11/09 |
| CHECKED:          | DATE:            |
| SCALE: NTS        | SHEET 1 OF 2     |
| DRAWING NUMBER    | ISSUE            |
| 007.4             | ,                |

807 Assembly