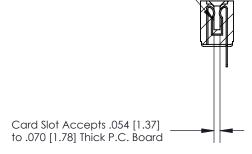

## **Contact Detail**

PC Tail .046x.014(1.17x0.36) - Tail LG=.213(5.41)

.156 [3.96] Contact Spacing x .200 [5.08] Row Spacing

**SECTION A-A** 

.175 [4.45] Point of Contact (Measured from bottom of Card Slot)