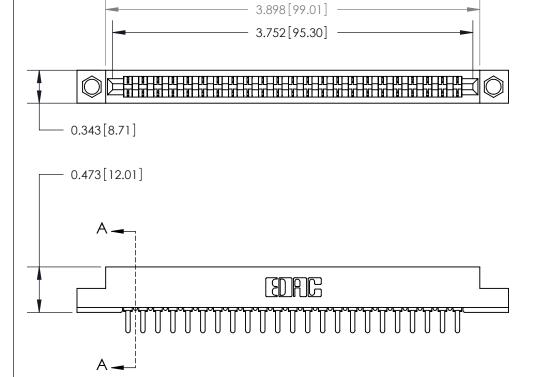

**Mounting Option** 

.156 (3.96) Dia. Mounting Holes

## **Contact Detail**

PC Tail .046x.014(1.17x0.36) - Tail LG=.213(5.41)

.156 [3.96] Contact Spacing x .200 [5.08] Row Spacing

**SECTION A-A** 

.175 [4.45] Point of Contact (Measured from bottom of Card Slot)

**See Accompanying Page for:** 

**Contact Bend Details** 

807/857 Series High Temp Card Edge Connector Part Number: 857-023-521-104

YOUR CONNECTION TO QUALITY & SERVICE

| ACAD REFERENCE NO. 807 ENG MASTER |                  |
|-----------------------------------|------------------|
| DRAWN: J.LEE                      | DATE: AUG. 11/09 |
| CHECKED:                          | DATE:            |
| SCALE: NTS                        | SHEET 1 OF 2     |
| DRAWING NUMBER                    | ISSUE            |

807 Assembly