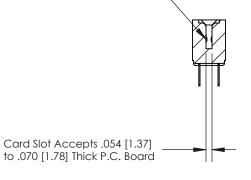

**Mounting Option** 

#4-40 Unified Threaded Inserts

## **Contact Detail**

PC Tail .023x.013(0.58x0.33) - Tail LG=.213(5.41) .156 [3.96] Contact Spacing x .200 [5.08] Row Spacing

2.182[55.42] — 2.036[51.71] —

0.343[8.71]

0.473 [12.01]

**SECTION A-A** 

.095 [2.41] Point of Contact (Measured from bottom of Card Slot)



**See Accompanying Page for:** 

**Contact Bend Details** 

807/857 Series High Temp Card Edge Connector Part Number: 857-024-424-208

YOUR CONNECTION TO QUALITY & SERVICE

| ACAD REFERENCE NO. 807 ENG MASTER |                  |
|-----------------------------------|------------------|
| DRAWN: J.LEE                      | DATE: AUG. 11/09 |
| CHECKED:                          | DATE:            |
| SCALE: NTS                        | SHEET 1 OF 2     |
| DRAWING NUMBER                    | ISSUE            |

807 Assembly