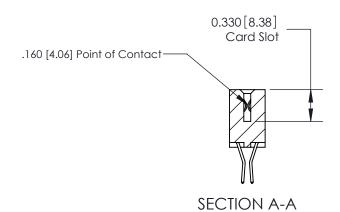

## **Contact Detail**

560-Extender Board Bend (Code 523 Contacts)

.156 [3.96] Contact Spacing x .200 [5.08] Row Spacing

**See Accompanying Pages for: Contact Bend Details** 

THIS IS A C.A.D. GENERATED DRAWING DO NOT MAKE MANUAL REVISIONS TO MASTER.