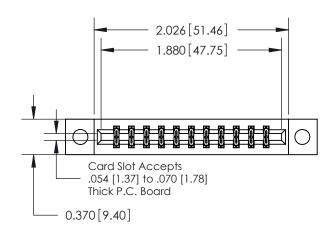

**Mounting Option** 

04-.156 (3.96) Dia. Mounting Holes

## **Contact Detail**

560-Extender Board Bend (Code 523 Contacts)

.156 [3.96] Contact Spacing x .200 [5.08] Row Spacing





**See Accompanying Pages for: Contact Bend Details** 

THIS IS A C.A.D. GENERATED DRAWING DO NOT MAKE MANUAL REVISIONS TO MASTER.



ISSUE NUMBER ORIGINAL



837/887 Series High Temp Card Edge Connector Part Number: 887-022-560-204



**EDAC INC** TORONTO, ONTARIO CANADA

THESE DRAWINGS AND SPECIFICATIONS ARE THE PROPERTY OF EDAC INC.,AND SHALL NOT BE REPRODUCED, OR COPIED OR USED AS THE BASIS FOR THE MANUFACTURE OR SALE OF APPARATUS WITHOUT WRITTEN PERMISSION.

| ACAD REFERENCE NO. | 837 ENG MASTER   |  |  |
|--------------------|------------------|--|--|
| DRAWN: J.LEE       | DATE: OCT. 06/09 |  |  |
| CHECKED:           | DATE:            |  |  |
| SCALE: NTS         | SHEET 1 OF 2     |  |  |
| DRAWING NUMBER     | ISSUE            |  |  |
| 837 Assembly       | 1                |