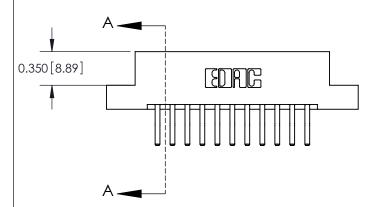

**Mounting Option** 

04-.156 (3.96) Dia. Mounting Holes

## **Contact Detail**

560-Extender Board Bend (Code 523 Contacts)

.156 [3.96] Contact Spacing x .200 [5.08] Row Spacing





**See Accompanying Pages for: Contact Bend Details** 

THIS IS A C.A.D. GENERATED DRAWING DO NOT MAKE MANUAL REVISIONS TO MASTER.



ISSUE NUMBER ORIGINAL



837/887 Series High Temp Card Edge Connector Part Number: 887-022-560-204



**EDAC INC** TORONTO, ONTARIO CANADA

THESE DRAWINGS AND SPECIFICATIONS ARE THE PROPERTY OF EDAC INC.,AND SHALL NOT BE REPRODUCED, OR COPIED OR USED AS THE BASIS FOR THE MANUFACTURE OR SALE OF APPARATUS WITHOUT WRITTEN PERMISSION.

| ACAD REFERENCE NO. | 837 ENG MASTER   |  |  |
|--------------------|------------------|--|--|
| DRAWN: J.LEE       | DATE: OCT. 06/09 |  |  |
| CHECKED:           | DATE:            |  |  |
| SCALE: NTS         | SHEET 1 OF 2     |  |  |
| DRAWING NUMBER     | ISSUE            |  |  |
| 837 Assembly       | 1                |