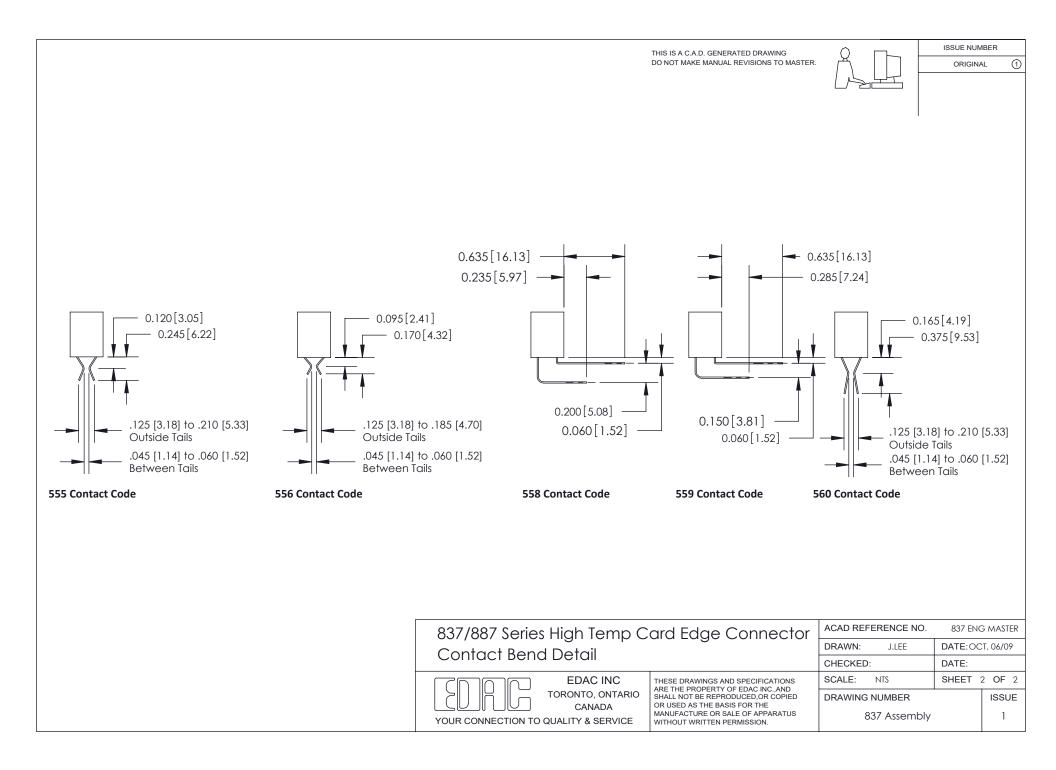

## **Contact Detail**

0.350[8.89]

559-90 Degree Bend (Code 541 Contacts) .156 [3.96] Contact Spacing x .200 [5.08] Row Spacing

1

4.210[106.93] 4.064 [103.23] ▞▋▀▐▋▀▐▓▀▐▓▀▐▓▀▐▓▀▐▓▀▐▓▀▐▓▀▐▓▀▐▓▀▋▓▀▋▓▀▋▓▀▋▓▀▋▓▀▋▓▀▋▓▀▋▓▀▋▓ Card Slot Accepts - .054 [1.37] to .070 [1.78] Thick P.C. Board 0.370[9.40] .160 [4.06] Point of Contact-R Ο  $\cap$ Т Т П Т Т Т

SECTION A-A

0.330[8.38] Card Slot

| See Accompanying Pages for:<br>• Contact Bend Details | 837/887 Series High Temp Card Edge Connector |                                                                                                                                       | ACAD REFERENCE NO. 837 E |          | G MASTER |
|-------------------------------------------------------|----------------------------------------------|---------------------------------------------------------------------------------------------------------------------------------------|--------------------------|----------|----------|
|                                                       | Part Number: 887-025-559-112                 |                                                                                                                                       | DRAWN: J.LEE             | DATE: OC | T. 06/09 |
|                                                       |                                              |                                                                                                                                       | CHECKED:                 | DATE:    |          |
|                                                       |                                              | THESE DRAWINGS AND SPECIFICATIONS<br>ARE THE PROPERTY OF EDAC INC. AND                                                                | SCALE: NTS               | SHEET 1  | OF 2     |
|                                                       |                                              | SHALL NOT BE REPRODUCED, OR COPIED<br>OR USED AS THE BASIS FOR THE<br>MANUFACTURE OR SALE OF APPARATUS<br>WITHOUT WRITTEN PERMISSION. | DRAWING NUMBER           |          | ISSUE    |
|                                                       |                                              |                                                                                                                                       | 837 Assembly             |          | 1        |