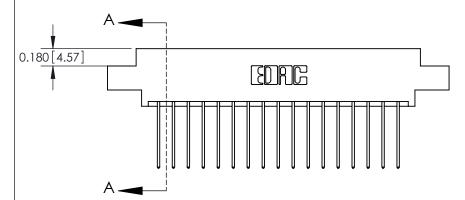

ISSUE NUMBER

ORIGINAL

**See Accompanying Pages for:** 

**Contact Bend Details** 

837/887 Series High Temp Card Edge Connector Part Number: 887-034-542-807

|                    | EDAC INC          |  |  |
|--------------------|-------------------|--|--|
|                    | TORONTO, ONTARIO  |  |  |
|                    | CANADA            |  |  |
| YOUR CONNECTION TO | QUALITY & SERVICE |  |  |