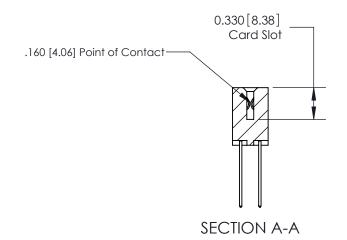

ISSUE NUMBER

ORIGINAL

1

| 837/887 Series High Temp Card Edge Connector<br>Contact Bend Detail |                                                                                                                                                                                                                                                                          | ACAD REFERENCE                   | NO. 837 EN   | 837 ENG MASTER   |               |  |
|---------------------------------------------------------------------|--------------------------------------------------------------------------------------------------------------------------------------------------------------------------------------------------------------------------------------------------------------------------|----------------------------------|--------------|------------------|---------------|--|
|                                                                     |                                                                                                                                                                                                                                                                          | DRAWN: J.LEE                     | DATE: OC     | DATE: OCT. 06/09 |               |  |
|                                                                     | Confact bend Defail                                                                                                                                                                                                                                                      |                                  | CHECKED:     | DATE:            | DATE:         |  |
|                                                                     | EDAC INC TORONTO, ONTARIO CANADA YOUR CONNECTION TO QUALITY & SERVICE  THESE DRAWINGS AND SPECIFICATIONS ARE THE PROPERTY OF EDAC INC., AND SHALL NOT BE REPRODUCED, OR COPIED OR USED AS THE BASIS FOR THE MANUFACTURE OR SALE OF APPARATUS WITHOUT WRITTEN PERMISSION. |                                  | SCALE: NTS   | SHEET            | 2 <b>OF</b> 2 |  |
|                                                                     |                                                                                                                                                                                                                                                                          | DRAWING NUMBER                   |              | ISSUE            |               |  |
|                                                                     |                                                                                                                                                                                                                                                                          | MANUFACTURE OR SALE OF APPARATUS | 837 Assembly |                  | 1             |  |