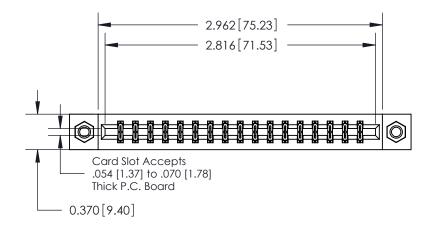

## **Contact Detail**

542-Wire Wrap .025 Sq.(0.64 Sq.) - Tail LG=.645(16.38)

.156 [3.96] Contact Spacing x .200 [5.08] Row Spacing

THIS IS A C.A.D. GENERATED DRAWING DO NOT MAKE MANUAL REVISIONS TO MASTER.