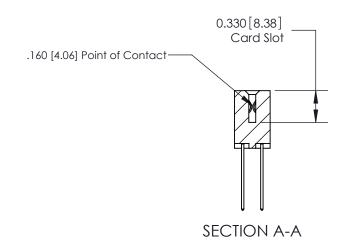

## **Contact Detail**

542-Wire Wrap .025 Sq.(0.64 Sq.) - Tail LG=.645(16.38)

.156 [3.96] Contact Spacing x .200 [5.08] Row Spacing

THIS IS A C.A.D. GENERATED DRAWING DO NOT MAKE MANUAL REVISIONS TO MASTER.