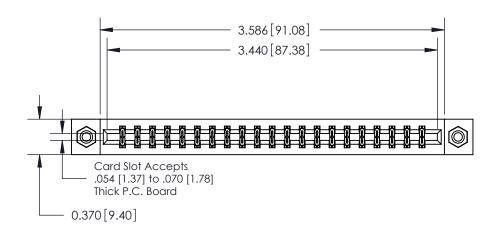

**Mounting Option** 

08-#4-40 Unified Threaded Inserts

## **Contact Detail**

542-Wire Wrap .025 Sq.(0.64 Sq.) - Tail LG=.645(16.38)

.156 [3.96] Contact Spacing x .200 [5.08] Row Spacing

THIS IS A C.A.D. GENERATED DRAWING DO NOT MAKE MANUAL REVISIONS TO MASTER.