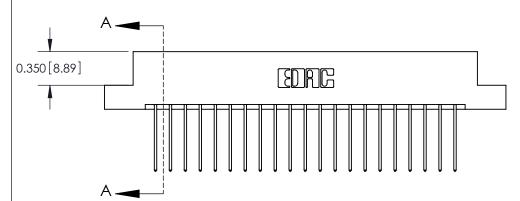

## **Contact Detail**

542-Wire Wrap .025 Sq.(0.64 Sq.) - Tail LG=.645(16.38)

.156 [3.96] Contact Spacing x .200 [5.08] Row Spacing

THIS IS A C.A.D. GENERATED DRAWING DO NOT MAKE MANUAL REVISIONS TO MASTER.