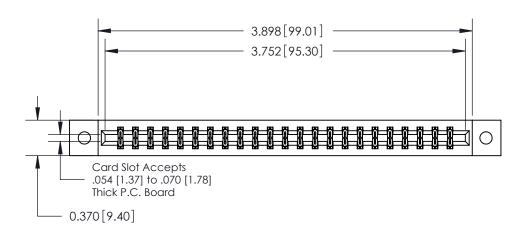

**Mounting Option** 

02-.128 (3.25) Dia. Mounting Holes

## **Contact Detail**

523-P.C. Tail .025 Sq.(0.64 Sq.) - Tail LG=.390(9.91)

.156 [3.96] Contact Spacing x .200 [5.08] Row Spacing

THIS IS A C.A.D. GENERATED DRAWING DO NOT MAKE MANUAL REVISIONS TO MASTER.