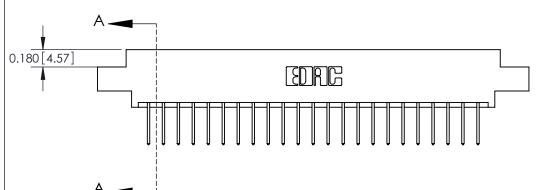

ISSUE NUMBER ORIGINAL

**See Accompanying Pages for:** 

**Contact Bend Details** 

837/887 Series High Temp Card Edge Connector Part Number: 887-046-523-802

**EDAC INC** TORONTO, ONTARIO CANADA

THESE DRAWINGS AND SPECIFICATIONS ARE THE PROPERTY OF EDAC INC.,AND SHALL NOT BE REPRODUCED, OR COPIED OR USED AS THE BASIS FOR THE MANUFACTURE OR SALE OF APPARATUS WITHOUT WRITTEN PERMISSION.