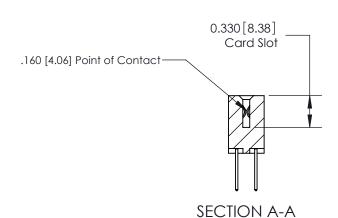

## **Contact Detail**

523-P.C. Tail .025 Sq.(0.64 Sq.) - Tail LG=.390(9.91)

.156 [3.96] Contact Spacing x .200 [5.08] Row Spacing

THIS IS A C.A.D. GENERATED DRAWING DO NOT MAKE MANUAL REVISIONS TO MASTER.