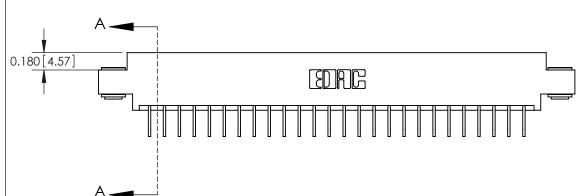

**See Accompanying Pages for:** 

**Contact Bend Details** 

837/887 Series High Temp Card Edge Connector Part Number: 887-052-558-803

|                    | EDAC INC          |  |  |
|--------------------|-------------------|--|--|
|                    | TORONTO, ONTARIO  |  |  |
|                    | CANADA            |  |  |
| YOUR CONNECTION TO | QUALITY & SERVICE |  |  |