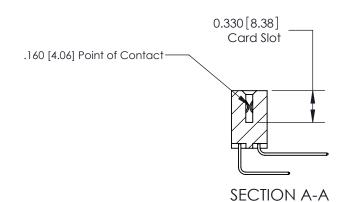

## **Contact Detail**

558-90 Degree Bend (Code 541 Contacts)

.156 [3.96] Contact Spacing x .200 [5.08] Row Spacing

THIS IS A C.A.D. GENERATED DRAWING DO NOT MAKE MANUAL REVISIONS TO MASTER.

ISSUE NUMBER

ORIGINAL