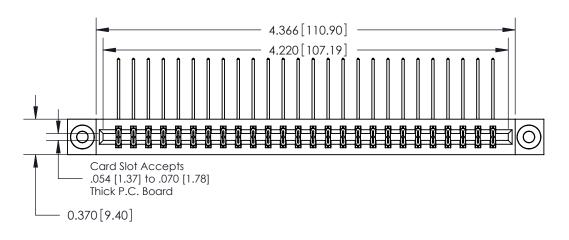

**See Accompanying Pages for:** 

**Contact Bend Details** 

837/887 Series High Temp Card Edge Connector Part Number: 887-052-558-803

|                    | EDAC INC          |  |  |
|--------------------|-------------------|--|--|
|                    | TORONTO, ONTARIO  |  |  |
|                    | CANADA            |  |  |
| YOUR CONNECTION TO | QUALITY & SERVICE |  |  |