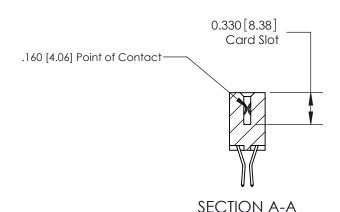

**Mounting Option** 12-.128 (3.25) Dia. Side Mounting Holes **Contact Detail** 560-Extender Board Bend (Code 523 Contacts) .156 [3.96] Contact Spacing x .200 [5.08] Row Spacing

THIS IS A C.A.D. GENERATED DRAWING

ISSUE NUMBER

ORIGINAL

DO NOT MAKE MANUAL REVISIONS TO MASTER.

4.366[110.90] -4.220[107.19] -Card Slot Accepts .054 [1.37] to .070 [1.78] Thick P.C. Board 0.370 [9.40]

**See Accompanying Pages for:** 

**Contact Bend Details** 