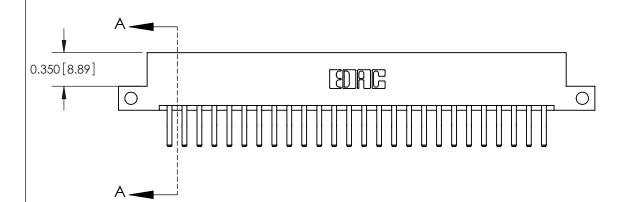

**Mounting Option** 12-.128 (3.25) Dia. Side Mounting Holes **Contact Detail** 560-Extender Board Bend (Code 523 Contacts) .156 [3.96] Contact Spacing x .200 [5.08] Row Spacing

THIS IS A C.A.D. GENERATED DRAWING

ISSUE NUMBER

ORIGINAL

DO NOT MAKE MANUAL REVISIONS TO MASTER.

4.366[110.90] -4.220[107.19] -Card Slot Accepts .054 [1.37] to .070 [1.78] Thick P.C. Board 0.370 [9.40]

**See Accompanying Pages for:** 

**Contact Bend Details** 