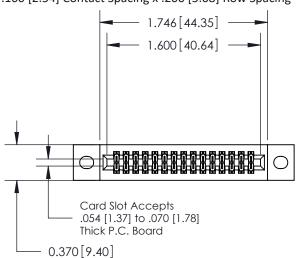

## **Contact Detail**

523-P.C. Tail .025 Sq.(0.64 Sq.) - Tail LG=.400(10.16) .100 [2.54] Contact Spacing x .200 [5.08] Row Spacing

**See Accompanying Pages for:** 

- **Contact Bend Details**
- **Mounting Options**

.240 [6.10] Point of Contact-

842/892 Series High Temp Card Edge Connector Part Number: 892-030-523-202

YOUR CONNECTION TO QUALITY & SERVICE

CANADA

842 ENG MASTER J.LEE DATE: OCT. 06/09 SHEET 1 OF 3

842 Assembly