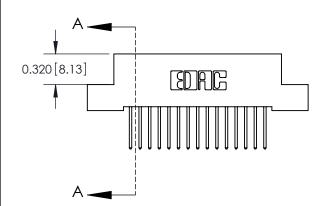

**Mounting Option** 

02-.128 (3.25) Wide Mounting Slots

.240 [6.10] Point of Contact-

842/892 Series High Temp Card Edge Connector Part Number: 892-030-523-202

YOUR CONNECTION TO QUALITY & SERVICE

CANADA

842 ENG MASTER J.LEE DATE: OCT. 06/09 SHEET 1 OF 3

842 Assembly