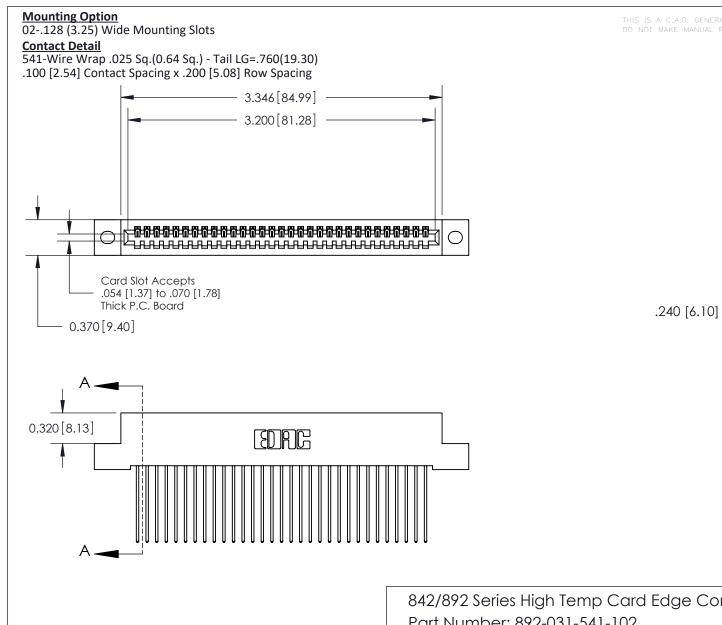

.240 [6.10] Point of Contact-

**See Accompanying Pages for:** 

- **Contact Bend Details**
- **Mounting Options**

842/892 Series High Temp Card Edge Connector Part Number: 892-031-541-102

| ACAD REFERENCE NO. 842 ENG MASTER |                  |  |  |
|-----------------------------------|------------------|--|--|
| DRAWN: J.LEE                      | DATE: OCT. 06/09 |  |  |
| CHECKED:                          | DATE:            |  |  |
| SCALE: NTS                        | SHEET 1 OF 3     |  |  |
| DRAWING NUMBER                    | ISSUE            |  |  |

THIS IS A C.A.D. GENERATED DRAWING DO NOT MAKE MANUAL REVISIONS TO MASTER

ISSUE NUMBER

ORIGINAL

1

| 842/892 Series High Temp Card Edge Con<br>Mounting Options                    | DRAWN: J.LEE                 |         |        |  |
|-------------------------------------------------------------------------------|------------------------------|---------|--------|--|
| EDAC INC THESE DRAWINGS AND SPECIFICATIONS ARE THE PROPERTY OF EDAC INC., AND |                              | SHEET 3 | 3 OF 3 |  |
|                                                                               | ED, OR COPIED DRAWING NUMBER |         | ISSUE  |  |
| YOUR CONNECTION TO QUALITY & SERVICE WITHOUT WRITTEN PERMISS                  |                              |         | 1      |  |