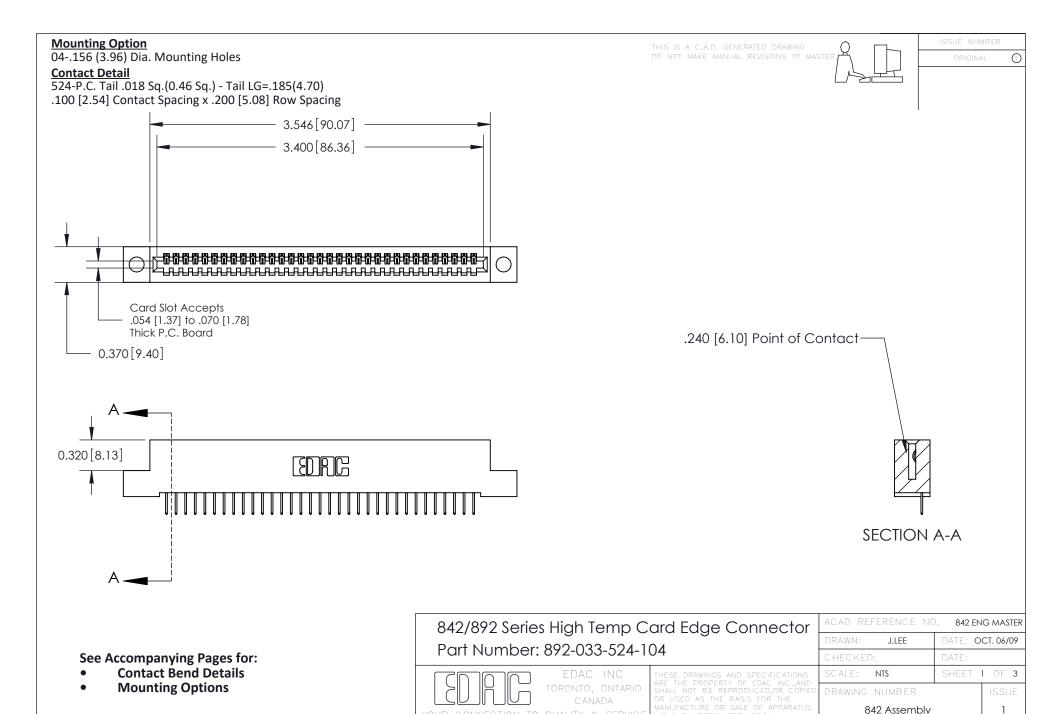

YOUR CONNECTION TO QUALITY & SERVICE

THIS IS A C.A.D. GENERATED DRAWING DO NOT MAKE MANUAL REVISIONS TO MASTER

ORIGINAL (1)

| 842/892 Series High Temp Card Edge Connector<br>Contact Bend Detail |                                                                                                 | ACAD REFERENCE NO. 842 ENG MASTER |             |                  |        |
|---------------------------------------------------------------------|-------------------------------------------------------------------------------------------------|-----------------------------------|-------------|------------------|--------|
|                                                                     |                                                                                                 | DRAWN:                            | J.LEE       | DATE: OCT. 06/09 |        |
|                                                                     |                                                                                                 | CHECKED:                          |             | DATE:            |        |
| EDAC INC                                                            | THESE DRAWINGS AND SPECIFICATIONS ARE THE PROPERTY OF EDAC INCAND                               | SCALE:                            | NTS         | SHEET :          | 2 OF 3 |
| TORONTO, ONTARIO                                                    | SHALL NOT BE REPRODUCED,OR COPIED OR USED AS THE BASIS FOR THE MANUFACTURE OR SALE OF APPARATUS | DRAWING                           | NUMBER      |                  | ISSUE  |
| YOUR CONNECTION TO QUALITY & SERVICE                                |                                                                                                 | 8                                 | 42 Assembly |                  | 1      |

THIS IS A C.A.D. GENERATED DRAWING DO NOT MAKE MANUAL REVISIONS TO MASTER

ISSUE NUMBER

ORIGINAL

1

| 842/892 Series High Temp Card Edge Co<br>Mounting Options  | DRAWN: J.LEE DATE: OCT. 06/09  CHECKED: DATE: |
|------------------------------------------------------------|-----------------------------------------------|
| EDAC INC THESE DRAWINGS AND S ARE THE PROPERTY OF          |                                               |
|                                                            | DUCED,OR COPIED DRAWING NUMBER ISSUE          |
| YOUR CONNECTION TO QUALITY & SERVICE WITHOUT WRITTEN PERMI |                                               |