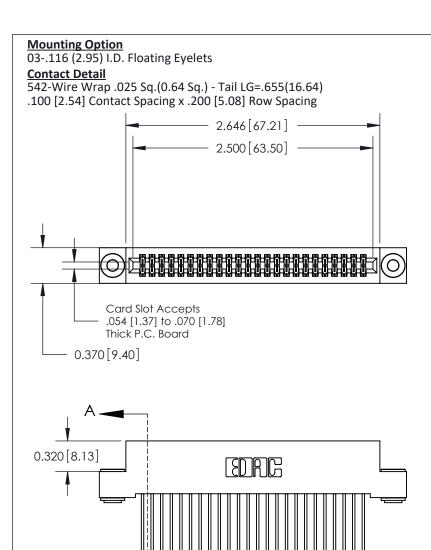

## **See Accompanying Pages for:**

- **Contact Bend Details**
- **Mounting Options**

842/892 Series High Temp Card Edge Connector Part Number: 892-048-542-203

| ACAD REFERENCE NO | . 842 ENG MASTER |
|-------------------|------------------|
| DRAWN: J.LEE      | DATE: OCT. 06/09 |
| CHECKED:          | DATE:            |
| SCALE: NTS        | SHEET 1 OF 3     |
| DRAWING NUMBER    | ISSUE            |