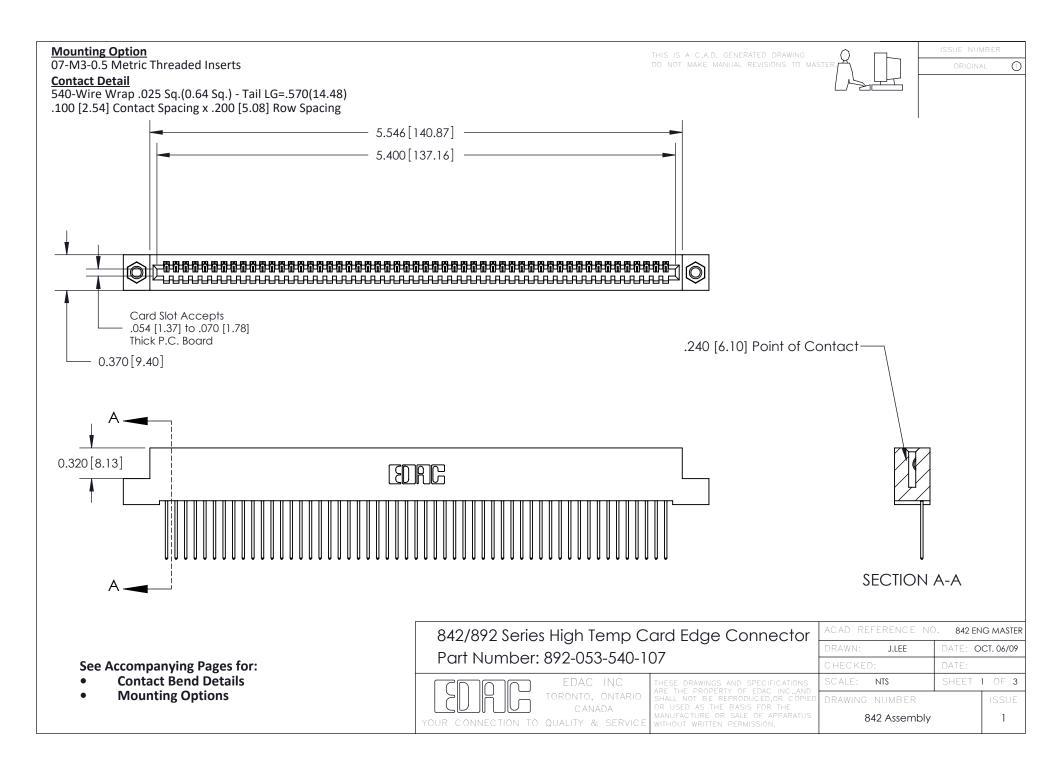

THIS IS A C.A.D. GENERATED DRAWING DO NOT MAKE MANUAL REVISIONS TO MASTER

ORIGINAL (1)



| 842/892 Series High Temp Card Edge Connector<br>Contact Bend Detail |                                                                                                 | ACAD REFERENCE NO. 842 ENG MASTER |             |                  |        |
|---------------------------------------------------------------------|-------------------------------------------------------------------------------------------------|-----------------------------------|-------------|------------------|--------|
|                                                                     |                                                                                                 | DRAWN:                            | J.LEE