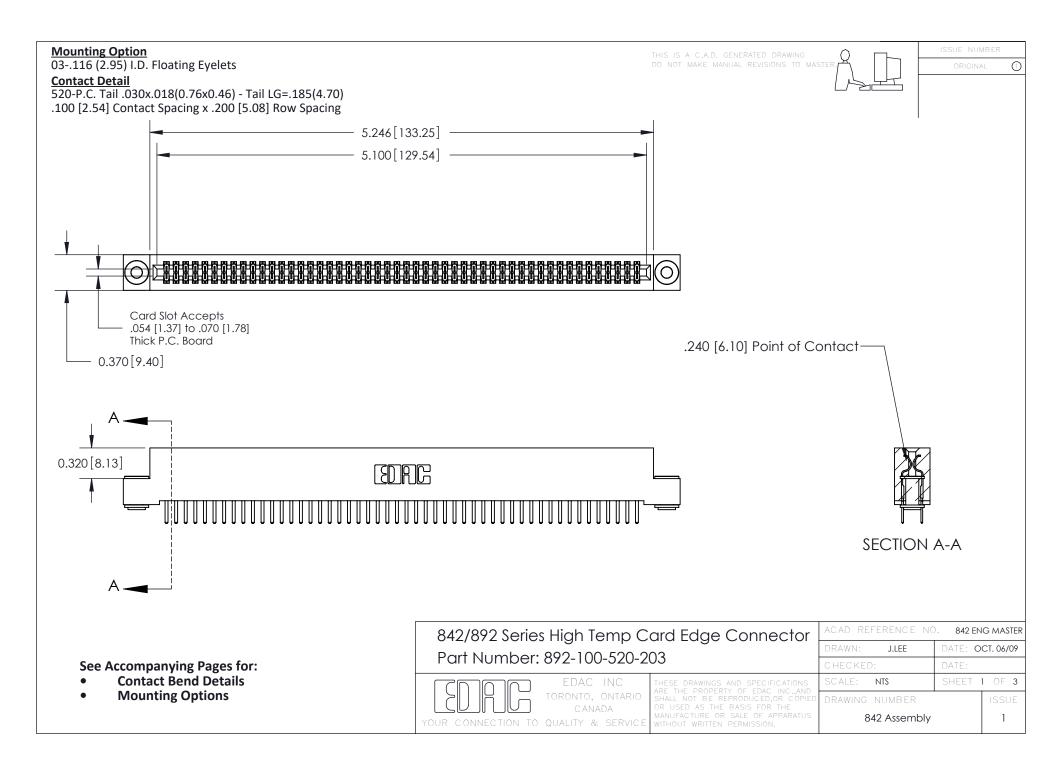

THIS IS A C.A.D. GENERATED DRAWING DO NOT MAKE MANUAL REVISIONS TO MASTER

ORIGINAL (1)



| 842/892 Series High Temp Card Edge Connector<br>Contact Bend Detail |                                                                                                 | ACAD REFERENCE NO. 842 ENG MASTER |             |                  |        |
|---------------------------------------------------------------------|-------------------------------------------------------------------------------------------------|-----------------------------------|-------------|------------------|--------|
|                                                                     |                                                                                                 | DRAWN:                            | J.LEE